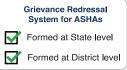

#### Grievance Redressal System for ASHAs

Formed at State level in 21 States/UTs

Formed at District level in 24 States/UTs