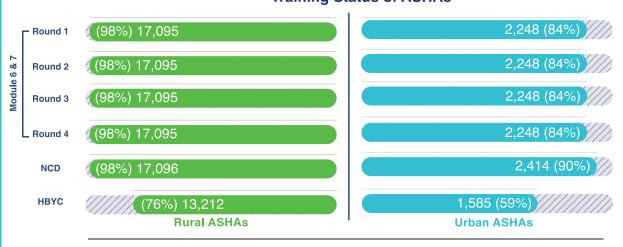

Capacity building of ASHAs too has consistently progressed. 89% of in-position rural ASHAs and 56% of in-position urban ASHAs have completed all the four rounds of training in modules 6 & 7 training. 5,65,448 (62%) rural ASHAs and 49,040 (64%) urban ASHAs have been trained on non-communicable diseases. 4,74,336 (52%) rural ASHAs and 32,002 (42%) urban ASHAs have undergone training in Home Based Care for Young Child (HBYC).

#### **Training Status of ASHAs**