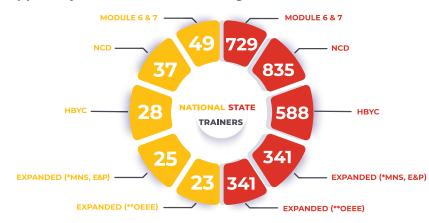

Capacity building of ASHAs too has consistently progressed. 89% of in-position rural ASHAs and 56% of in-position urban ASHAs have completed all the four rounds of training in modules 6 & 7 training. 5,65,448 (62%) rural ASHAs and 49,040 (64%) urban ASHAs have been trained on non-communicable diseases. 4,74,336 (52%) rural ASHAs and 32,002 (42%) urban ASHAs have undergone training in Home Based Care for Young Child (HBYC).