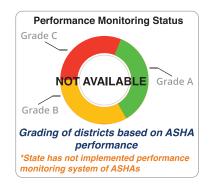

Establishment of ASHA support structures in all States/UTs has consistent too. 84% of District Community Mobiliser (DCM) positions sanctioned in 24 states/UTs, 87% of Block Community Mobiliser (BCM) positions sanctioned in 15 states/UTs, and 94% of ASHA Facilitator positions sanctioned in 20 states/UTs have been filled. State ASHA Mentoring Groups (SAMG) has been formed in 26 States/UTs. The SAMGs on an average have 15-17 members and average 4-5 meetings have been held. Of the 313 districts implementing ASHA program performance monitoring system (14 states/UTs, 63% districts are graded A, 27% districts are graded B, and 10% districts are graded C.