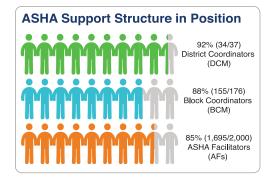

Establishment of ASHA support structures in all States/UTs has consistent too. 84% of District Community Mobiliser (DCM) positions sanctioned in 24 states/UTs, 87% of Block Community Mobiliser (BCM) positions sanctioned in 15 states/UTs, and 94% of ASHA Facilitator positions sanctioned in 20 states/UTs have been filled. State ASHA Mentoring Groups (SAMG) has been formed in 26 States/UTs. The SAMGs on an average have 15-17 members and average 4-5 meetings have been held. Of the 313 districts implementing ASHA program performance monitoring system (14 states/UTs, 63% districts are graded A, 27% districts are graded B, and 10% districts are graded C.