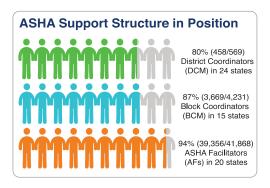

Establishment of ASHA support structures in all States/UTs has consistent too. 84% of District Community Mobiliser (DCM) positions sanctioned in 24 states/UTs, 87% of Block Community Mobiliser (BCM) positions sanctioned in 15 states/UTs, and 94% of ASHA Facilitator positions sanctioned in 20 states/UTs have been filled. State ASHA Mentoring Groups (SAMG) has been formed in 26 States/UTs. The SAMGs on an average have 15-17 members and average 4-5 meetings have been held. Of the 313 districts implementing ASHA program performance monitoring system (14 states/UTs, 63% districts are graded A, 27% districts are graded B, and 10% districts are graded C.