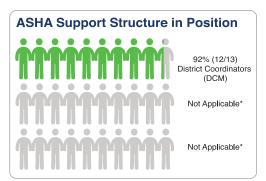

Establishment of ASHA support structures in all States/UTs has consistent too. 84% of District Community Mobiliser (DCM) positions sanctioned in 24 states/UTs, 87% of Block Community Mobiliser (BCM) positions sanctioned in 15 states/UTs, and 94% of ASHA Facilitator positions sanctioned in 20 states/UTs have been filled. State ASHA Mentoring Groups (SAMG) has been formed in 26 States/UTs. The SAMGs on an average have 15-17 members and average 4-5 meetings have been held. Of the 313 districts implementing ASHA program performance monitoring system (14 states/UTs, 63% districts are graded A, 27% districts are graded B, and 10% districts are graded C.

# ASHA Support Structure in Position Not Applicable\* Not Applicable\*

ASHA CERTIFICATION STATUS

UT has not initiated ASHA certification in RMNCH + A