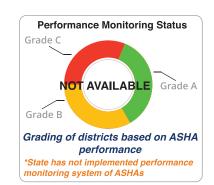

Establishment of ASHA support structures in all States/UTs has consistent too. 84% of District Community Mobiliser (DCM) positions sanctioned in 24 states/UTs, 87% of Block Community Mobiliser (BCM) positions sanctioned in 15 states/UTs, and 94% of ASHA Facilitator positions sanctioned in 20 states/UTs have been filled. State ASHA Mentoring Groups (SAMG) has been formed in 26 States/UTs. The SAMGs on an average have 15-17 members and average 4-5 meetings have been held. Of the 313 districts implementing ASHA program performance monitoring system (14 states/UTs, 63% districts are graded A, 27% districts are graded B, and 10% districts are graded C.