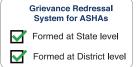

#### Grievance Redressal System for ASHAs

Formed at State level in 21 States/UTs

Formed at District level in 24 States/UTs