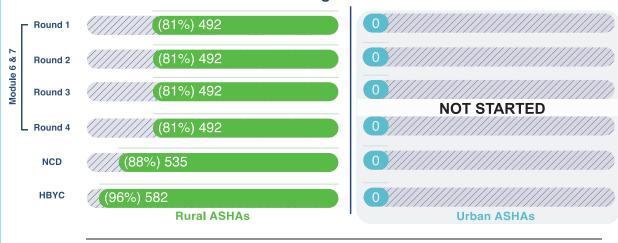

Capacity building of ASHAs too has consistently progressed. 89% of in-position rural ASHAs and 56% of in-position urban ASHAs have completed all the four rounds of training in modules 6 & 7 training. 5,65,448 (62%) rural ASHAs and 49,040 (64%) urban ASHAs have been trained on non-communicable diseases. 4,74,336 (52%) rural ASHAs and 32,002 (42%) urban ASHAs have undergone training in Home Based Care for Young Child (HBYC).