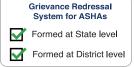

#### Grievance Redressal System for ASHAs

Formed at State level in 21 States/UTs

Formed at District level in 24 States/UTs