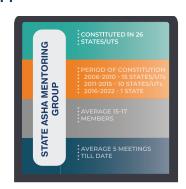

Establishment of ASHA support structures in all States/UTs has consistent too. 84% of District Community Mobiliser (DCM) positions sanctioned in 24 states/UTs, 87% of Block Community Mobiliser (BCM) positions sanctioned in 15 states/UTs, and 94% of ASHA Facilitator positions sanctioned in 20 states/UTs have been filled. State ASHA Mentoring Groups (SAMG) has been formed in 26 States/UTs. The SAMGs on an average have 15-17 members and average 4-5 meetings have been held. Of the 313 districts implementing ASHA program performance monitoring system (14 states/UTs, 63% districts are graded A, 27% districts are graded B, and 10% districts are graded C.