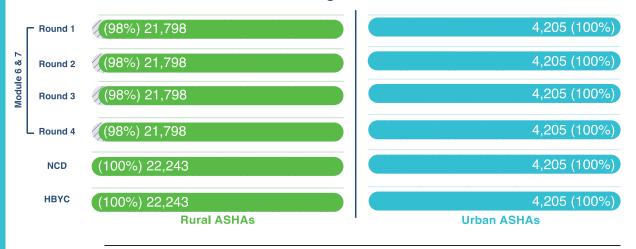

# 22,243 Rural ASHAs (100%)

## Tot

**Total Population** 

Overview

3.56 Crores (2.61 Cr. Urban & 96 Lac. Rural)

(Source: Census)

4,205 Urban ASHAs (100%)

Average Population covered by ASHAs 465 (Rural Population)

#### **Training Status of ASHAs**