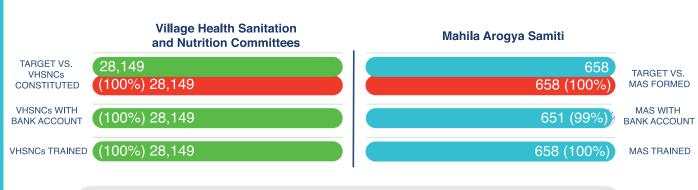

97% of the expected VHSNCs and 85% of the expected MAS have been constituted. VHSNCs has increased from 5,53,866 to 5,54,288 between FY 2020–21 and FY 2021-22. In 16 States/UTs the member secretary of VHSNCs is other than ASHA. VHSNCs being community-based multi-stakeholder platform, the norms define, a community representative like ASHA to be the member secretary. Also, 3,73,985 (67%) VHSNCs are trained. About 8% increase in the trained members is observed when compared to 2020-21. Trusting and strengthening VHSNC and MAS is expected to pave way for greater utilisation of public health facilities and also achievement of universal health coverage.

#### **Status of Community Platforms**

- 100% VHSNC constituted at revenue village level
- 6-15 average number of members/VHSNC
- 28,149 VHSNC with ASHA as member secretary

- 100% MAS constituted
- 15 cities MAS proposed
- 12-20 average MAS members