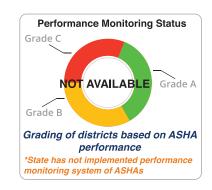

#### **Support Structure for ASHAs**

CONSTITUTED IN 2010

STATE ASHA MENTORING
GROUP

Performance Monitoring Status

Grade C
2

11
Districts
Grade A

Grading of districts based on ASHA performance

\*Managed by existing support staff