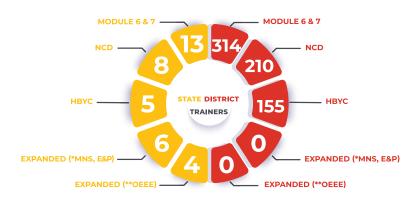

Establishment of ASHA support structures in all States/UTs has consistent too. 84% of District Community Mobiliser (DCM) positions sanctioned in 24 states/UTs, 87% of Block Community Mobiliser (BCM) positions sanctioned in 15 states/UTs, and 94% of ASHA Facilitator positions sanctioned in 20 states/UTs have been filled. State ASHA Mentoring Groups (SAMG) has been formed in 26 States/UTs. The SAMGs on an average have 15-17 members and average 4-5 meetings have been held. Of the 313 districts implementing ASHA program performance monitoring system (14 states/UTs, 63% districts are graded A, 27% districts are graded B, and 10% districts are graded C.