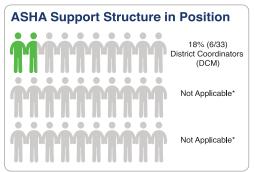

Establishment of ASHA support structures in all States/UTs has consistent too. 84% of District Community Mobiliser (DCM) positions sanctioned in 24 states/UTs, 87% of Block Community Mobiliser (BCM) positions sanctioned in 15 states/UTs, and 94% of ASHA Facilitator positions sanctioned in 20 states/UTs have been filled. State ASHA Mentoring Groups (SAMG) has been formed in 26 States/UTs. The SAMGs on an average have 15-17 members and average 4-5 meetings have been held. Of the 313 districts implementing ASHA program performance monitoring system (14 states/UTs, 63% districts are graded A, 27% districts are graded B, and 10% districts are graded C.