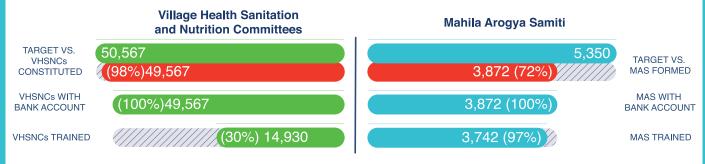

97% of the expected VHSNCs and 85% of the expected MAS have been constituted. VHSNCs has increased from 5,53,866 to 5,54,288 between FY 2020–21 and FY 2021-22. In 16 States/UTs the member secretary of VHSNCs is other than ASHA. VHSNCs being community-based multi-stakeholder platform, the norms define, a community representative like ASHA to be the member secretary. Also, 3,73,985 (67%) VHSNCs are trained. About 8% increase in the trained members is observed when compared to 2020-21. Trusting and strengthening VHSNC and MAS is expected to pave way for greater utilisation of public health facilities and also achievement of universal health coverage.