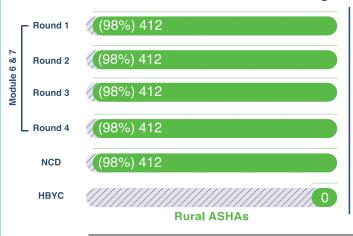

Capacity building of ASHAs too has consistently progressed. 89% of in-position rural ASHAs and 56% of in-position urban ASHAs have completed all the four rounds of training in modules 6 & 7 training. 5,65,448 (62%) rural ASHAs and 49,040 (64%) urban ASHAs have been trained on non-communicable diseases. 4,74,336 (52%) rural ASHAs and 32,002 (42%) urban ASHAs have undergone training in Home Based Care for Young Child (HBYC).