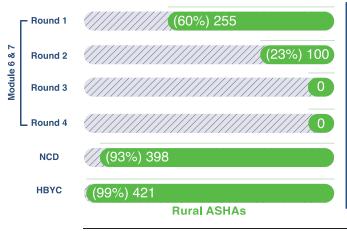

Capacity building of ASHAs too has consistently progressed. 89% of in-position rural ASHAs and 56% of in-position urban ASHAs have completed all the four rounds of training in modules 6 & 7 training. 5,65,448 (62%) rural ASHAs and 49,040 (64%) urban ASHAs have been trained on non-communicable diseases. 4,74,336 (52%) rural ASHAs and 32,002 (42%) urban ASHAs have undergone training in Home Based Care for Young Child (HBYC).