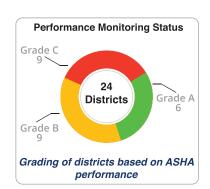

Establishment of ASHA support structures in all States/UTs has consistent too. 84% of District Community Mobiliser (DCM) positions sanctioned in 24 states/UTs, 87% of Block Community Mobiliser (BCM) positions sanctioned in 15 states/UTs, and 94% of ASHA Facilitator positions sanctioned in 20 states/UTs have been filled. State ASHA Mentoring Groups (SAMG) has been formed in 26 States/UTs. The SAMGs on an average have 15-17 members and average 4-5 meetings have been held. Of the 313 districts implementing ASHA program performance monitoring system (14 states/UTs, 63% districts are graded A, 27% districts are graded B, and 10% districts are graded C.