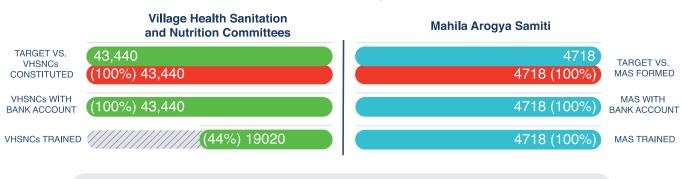

#### **Status of Community Platforms**

- 100% VHSNC constituted at revenue village level
- 12-15 average number of members/VHSNC
- 43,440 VHSNC with ASHA as members secretary
- 1,14,120 VHSNC members trained

- 100% MAS constituted
- 61 cities MAS proposed
- 10-12 average MAS members
- 45,180 MAS members trained