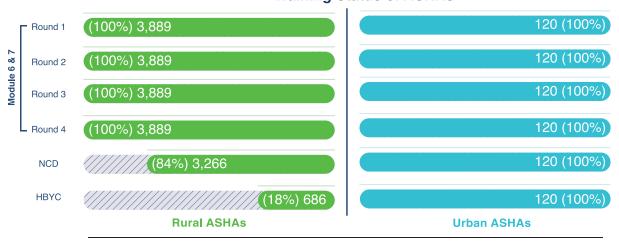

#### **ASHA Selection**

3,889 Rural ASHAs (100%)

**120** Urban ASHAs (65%)

## 200

#### Overview

Total Population
32,01 Lakhs

0.33 Lac. Urban & 21.68 Lac. Rural) (Source: Census)

Average Population covered by ASHAs

556 (Rural Population)