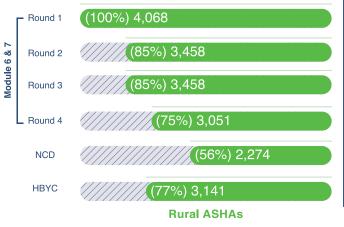

#### **ASHA Selection**

4,068 Rural ASHAs (100%)

#### **Village Health Sanitation** Mahila Arogya Samiti and Nutrition Committees TARGET VS. 4,040 92 VHSNCs CONSTITUTED TARGET VS. (93%) 3,772 90 (98%) MAS FORMED VHSNCs WITH MAS WITH (88%) 3,318 80 (89%) BANK ACCOUNT BANK ACCOUNT VHSNCs TRAINED (85%) 3,200 80 (89%) MAS TRAINED • 93% VHSNC constituted at revenue village • 98% MAS constituted