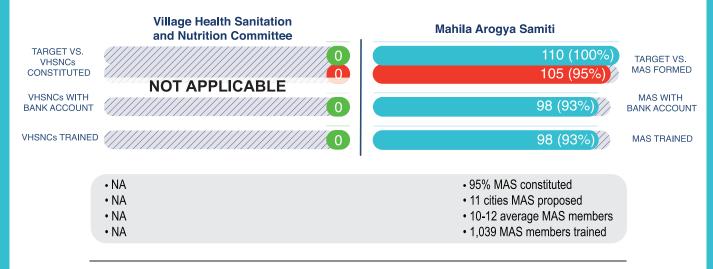

97% of the expected VHSNCs and 85% of the expected MAS have been constituted. VHSNCs has increased from 5,53,866 to 5,54,288 between FY 2020–21 and FY 2021-22. In 16 States/UTs the member secretary of VHSNCs is other than ASHA. VHSNCs being community-based multi-stakeholder platform, the norms define, a community representative like ASHA to be the member secretary. Also, 3,73,985 (67%) VHSNCs are trained. About 8% increase in the trained members is observed when compared to 2020-21. Trusting and strengthening VHSNC and MAS is expected to pave way for greater utilisation of public health facilities and also achievement of universal health coverage.