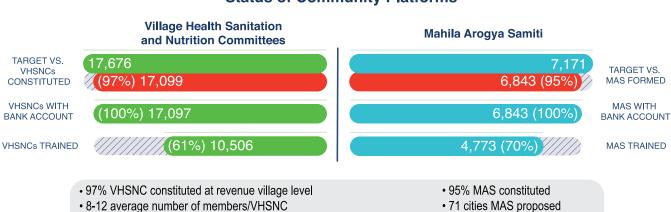

97% of the expected VHSNCs and 85% of the expected MAS have been constituted. VHSNCs has increased from 5,53,866 to 5,54,288 between FY 2020–21 and FY 2021-22. In 16 States/UTs the member secretary of VHSNCs is other than ASHA. VHSNCs being community-based multi-stakeholder platform, the norms define, a community representative like ASHA to be the member secretary. Also, 3,73,985 (67%) VHSNCs are trained. About 8% increase in the trained members is observed when compared to 2020-21. Trusting and strengthening VHSNC and MAS is expected to pave way for greater utilisation of public health facilities and also achievement of universal health coverage.