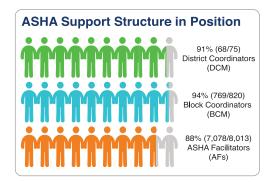

Establishment of ASHA support structures in all States/UTs has consistent too. 84% of District Community Mobiliser (DCM) positions sanctioned in 24 states/UTs, 87% of Block Community Mobiliser (BCM) positions sanctioned in 15 states/UTs, and 94% of ASHA Facilitator positions sanctioned in 20 states/UTs have been filled. State ASHA Mentoring Groups (SAMG) has been formed in 26 States/UTs. The SAMGs on an average have 15-17 members and average 4-5 meetings have been held. Of the 313 districts implementing ASHA program performance monitoring system (14 states/UTs, 63% districts are graded A, 27% districts are graded B, and 10% districts are graded C.