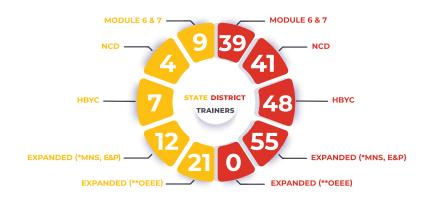

Capacity building of ASHAs too has consistently progressed. 89% of in-position rural ASHAs and 56% of in-position urban ASHAs have completed all the four rounds of training in modules 6 & 7 training. 5,65,448 (62%) rural ASHAs and 49,040 (64%) urban ASHAs have been trained on non-communicable diseases. 4,74,336 (52%) rural ASHAs and 32,002 (42%) urban ASHAs have undergone training in Home Based Care for Young Child (HBYC).