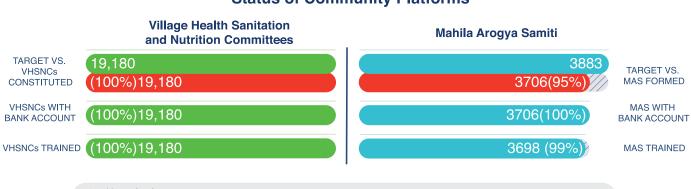

#### **Status of Community Platforms**

- 100% VHSNC constituted at revenue village level
- 15-20 average number of members/VHSNC
- 19,180 VHSNC with ASHA as member secretary
- 2.49.340 VHSNC members trained