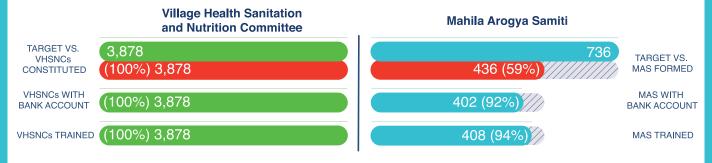

#### **Status of Community Platforms**

- 100% VHSNC constituted level at revenue village level
- 8-15 average number of members/VHSNC
- 3,878 VHSNC with ASHA as member secretary
- 7,756 VHSNC members trained

- 59% MAS constituted
- 3 cities MAS proposed
- 8-10 average MAS members
- 818 MAS members trained