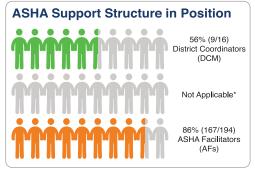

Establishment of ASHA support structures in all States/UTs has consistent too. 84% of District Community Mobiliser (DCM) positions sanctioned in 24 states/UTs, 87% of Block Community Mobiliser (BCM) positions sanctioned in 15 states/UTs, and 94% of ASHA Facilitator positions sanctioned in 20 states/UTs have been filled. State ASHA Mentoring Groups (SAMG) has been formed in 26 States/UTs. The SAMGs on an average have 15-17 members and average 4-5 meetings have been held. Of the 313 districts implementing ASHA program performance monitoring system (14 states/UTs, 63% districts are graded A, 27% districts are graded B, and 10% districts are graded C.