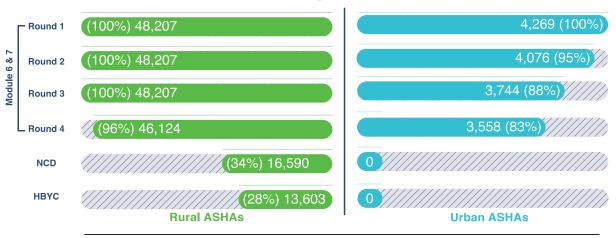

2014

CONSTITUTED IN 2014

CONSTITUTED IN 2014

CONSTITUTED IN 2014



\*Managed by existing support staff



ASHA CERTIFICATION STATUS

2.64% (532) ASHAs have completed certification in RMNCH + A





#### **Status of Community Platforms**



- Majority of states/UTs have constituted VHSNCs at revenue village level
- 10-12 average number of members/VHSNC
- 15 States/UTs do not have VHSNC with ASHA as member secretary
- 24,49,337 VHSNC members trained

- 827 cities MAS proposed
- 8-10 average MAS members
- 4,86,679 MAS members trained











#### **RAJASTHAN**

#### **ASHA Selection**



## 202

#### Overview

#### **Total Population**

8.04 Crores (2.13 Cr. Urban & 5.91 Cr. Rural)







Average Population covered by ASHAs 1,218 (Rural Population)

#### **Training Status of ASHAs**



#### **Support System for ASHA Training**

#### **Training Sites**

**03** Govt. run training sites at state level.

**00** NGO run training sites at state level.

**34** Govt. run training sites at district level.

**00** NGO run training sites at district level.



<sup>\*</sup> Mental, Neurological and Substance Use (MNS) Disorders, Palliative and Elderly Care \*\* Oral, Eye, Ear, Nose, Throat and commom Emergency Care

#### **Support Structure for ASHAs**









ASHA CERTIFICATION STATUS

State has not initiated ASHA certification in RMNCH + A





\*State has PHC supervisors instead of ASHA Facilitators

#### **Status of Community Platforms**



- 100% VHSNC constituted at revenue village level
- 12-15 average number of members/VHSNC
- 43,440 VHSNC with ASHA as members secretary
-