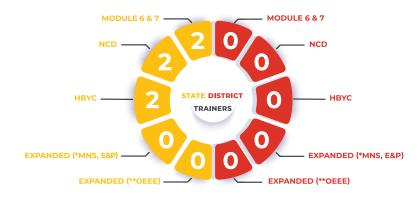

\* Mental, Neurological and Substance Use (MNS) Disorders, Palliative and Elderly Care \*\* Oral, Eye, Ear, Nose, Throat and common emergency care