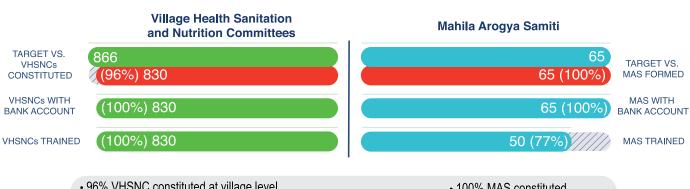

97% of the expected VHSNCs and 85% of the expected MAS have been constituted. VHSNCs has increased from 5,53,866 to 5,54,288 between FY 2020–21 and FY 2021-22. In 16 States/UTs the member secretary of VHSNCs is other than ASHA. VHSNCs being community-based multi-stakeholder platform, the norms define, a community representative like ASHA to be the member secretary. Also, 3,73,985 (67%) VHSNCs are trained. About 8% increase in the trained members is observed when compared to 2020-21. Trusting and strengthening VHSNC and MAS is expected to pave way for greater utilisation of public health facilities and also achievement of universal health coverage.