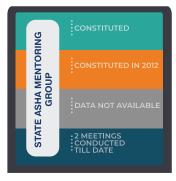

Establishment of ASHA support structures in all States/UTs has consistent too. 84% of District Community Mobiliser (DCM) positions sanctioned in 24 states/UTs, 87% of Block Community Mobiliser (BCM) positions sanctioned in 15 states/UTs, and 94% of ASHA Facilitator positions sanctioned in 20 states/UTs have been filled. State ASHA Mentoring Groups (SAMG) has been formed in 26 States/UTs. The SAMGs on an average have 15-17 members and average 4-5 meetings have been held. Of the 313 districts implementing ASHA program performance monitoring system (14 states/UTs, 63% districts are graded A, 27% districts are graded B, and 10% districts are graded C.