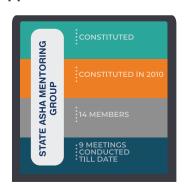

Establishment of ASHA support structures in all States/UTs has consistent too. 84% of District Community Mobiliser (DCM) positions sanctioned in 24 states/UTs, 87% of Block Community Mobiliser (BCM) positions sanctioned in 15 states/UTs, and 94% of ASHA Facilitator positions sanctioned in 20 states/UTs have been filled. State ASHA Mentoring Groups (SAMG) has been formed in 26 States/UTs. The SAMGs on an average have 15-17 members and average 4-5 meetings have been held. Of the 313 districts implementing ASHA program performance monitoring system (14 states/UTs, 63% districts are graded A, 27% districts are graded B, and 10% districts are graded C.