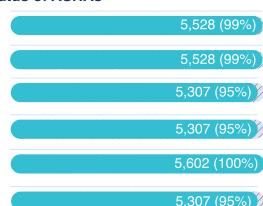

Capacity building of ASHAs too has consistently progressed. 89% of in-position rural ASHAs and 56% of in-position urban ASHAs have completed all the four rounds of training in modules 6 & 7 training. 5,65,448 (62%) rural ASHAs and 49,040 (64%) urban ASHAs have been trained on non-communicable diseases. 4,74,336 (52%) rural ASHAs and 32,002 (42%) urban ASHAs have undergone training in Home Based Care for Young Child (HBYC).