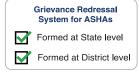

#### Grievance Redressal System for ASHAs

Formed at State level in 21 States/UTs

Formed at District level in 24 States/UTs