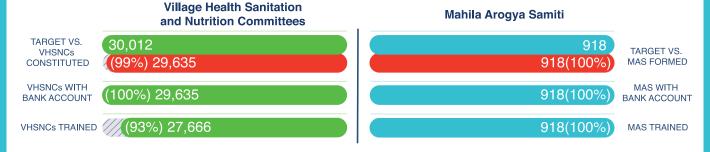

97% of the expected VHSNCs and 85% of the expected MAS have been constituted. VHSNCs has increased from 5,53,866 to 5,54,288 between FY 2020–21 and FY 2021-22. In 16 States/UTs the member secretary of VHSNCs is other than ASHA. VHSNCs being community-based multi-stakeholder platform, the norms define, a community representative like ASHA to be the member secretary. Also, 3,73,985 (67%) VHSNCs are trained. About 8% increase in the trained members is observed when compared to 2020-21. Trusting and strengthening VHSNC and MAS is expected to pave way for greater utilisation of public health facilities and also achievement of universal health coverage.