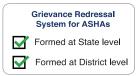

#### Grievance Redressal System for ASHAs

Formed at State level in 21 States/UTs

Formed at District level in 24 States/UTs