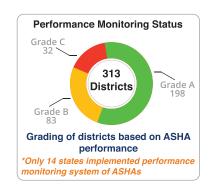

Establishment of ASHA support structures in all States/UTs has consistent too. 84% of District Community Mobiliser (DCM) positions sanctioned in 24 states/UTs, 87% of Block Community Mobiliser (BCM) positions sanctioned in 15 states/UTs, and 94% of ASHA Facilitator positions sanctioned in 20 states/UTs have been filled. State ASHA Mentoring Groups (SAMG) has been formed in 26 States/UTs. The SAMGs on an average have 15-17 members and average 4-5 meetings have been held. Of the 313 districts implementing ASHA program performance monitoring system (14 states/UTs, 63% districts are graded A, 27% districts are graded B, and 10% districts are graded C.