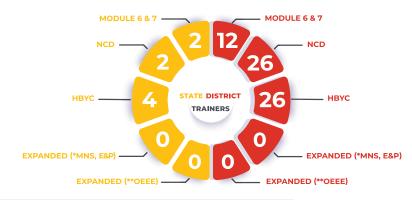

Establishment of ASHA support structures in all States/UTs has consistent too. 84% of District Community Mobiliser (DCM) positions sanctioned in 24 states/UTs, 87% of Block Community Mobiliser (BCM) positions sanctioned in 15 states/UTs, and 94% of ASHA Facilitator positions sanctioned in 20 states/UTs have been filled. State ASHA Mentoring Groups (SAMG) has been formed in 26 States/UTs. The SAMGs on an average have 15-17 members and average 4-5 meetings have been held. Of the 313 districts implementing ASHA program performance monitoring system (14 states/UTs, 63% districts are graded A, 27% districts are graded B, and 10% districts are graded C.