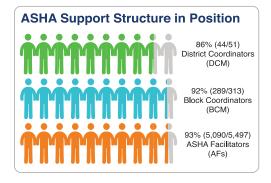

Establishment of ASHA support structures in all States/UTs has consistent too. 84% of District Community Mobiliser (DCM) positions sanctioned in 24 states/UTs, 87% of Block Community Mobiliser (BCM) positions sanctioned in 15 states/UTs, and 94% of ASHA Facilitator positions sanctioned in 20 states/UTs have been filled. State ASHA Mentoring Groups (SAMG) has been formed in 26 States/UTs. The SAMGs on an average have 15-17 members and average 4-5 meetings have been held. Of the 313 districts implementing ASHA program performance monitoring system (14 states/UTs, 63% districts are graded A, 27% districts are graded B, and 10% districts are graded C.