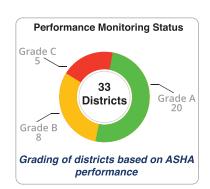

#### **Support Structure for ASHAs**

CONSTITUTED IN 2010

STATE ASHA MENTORING
GROUP

Performance Monitoring Status

Grade C
2

11
Districts
Grade A

Grading of districts based on ASHA performance

\*Managed by existing support staff