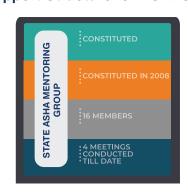

Establishment of ASHA support structures in all States/UTs has consistent too. 84% of District Community Mobiliser (DCM) positions sanctioned in 24 states/UTs, 87% of Block Community Mobiliser (BCM) positions sanctioned in 15 states/UTs, and 94% of ASHA Facilitator positions sanctioned in 20 states/UTs have been filled. State ASHA Mentoring Groups (SAMG) has been formed in 26 States/UTs. The SAMGs on an average have 15-17 members and average 4-5 meetings have been held. Of the 313 districts implementing ASHA program performance monitoring system (14 states/UTs, 63% districts are graded A, 27% districts are graded B, and 10% districts are graded C.