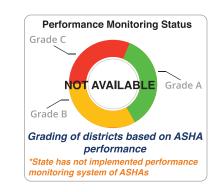

#### **Support Structure for ASHAs**

CONSTITUTED IN 2010

STATE ASHA MENTORING
GROUP

Performance Monitoring Status

Grade C
2

11
Districts
Grade A

Grading of districts based on ASHA performance

\*Managed by existing support staff