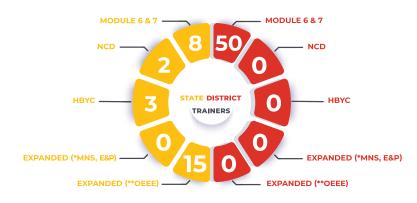

#### **Training Sites**

**01** Govt. run training sites at state level.

**00** NGO run training sites at state level.

16 Govt. run training sites at district level.

**00** NGO run training sites at district level.

#### **Support Structure for ASHAs**

\*Managed by existing support staff

CONSTITUTED

CONSTITUTED IN 2008

CONDUCTED

TILL DATE

TILL DATE

ASHA CERTIFICATION STATUS

1.90% (76) ASHAs have completed certification in RMNCH + A