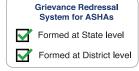

#### Grievance Redressal System for ASHAs

Formed at State level in 21 States/UTs

Formed at District level in 24 States/UTs