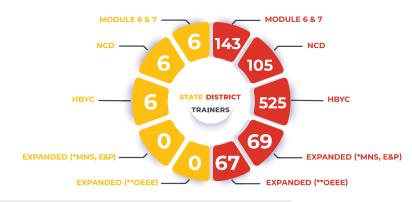

Capacity building of ASHAs too has consistently progressed. 89% of in-position rural ASHAs and 56% of in-position urban ASHAs have completed all the four rounds of training in modules 6 & 7 training. 5,65,448 (62%) rural ASHAs and 49,040 (64%) urban ASHAs have been trained on non-communicable diseases. 4,74,336 (52%) rural ASHAs and 32,002 (42%) urban ASHAs have undergone training in Home Based Care for Young Child (HBYC).

#### **Training Status of ASHAs**