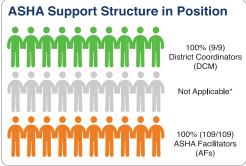

Establishment of ASHA support structures in all States/UTs has consistent too. 84% of District Community Mobiliser (DCM) positions sanctioned in 24 states/UTs, 87% of Block Community Mobiliser (BCM) positions sanctioned in 15 states/UTs, and 94% of ASHA Facilitator positions sanctioned in 20 states/UTs have been filled. State ASHA Mentoring Groups (SAMG) has been formed in 26 States/UTs. The SAMGs on an average have 15-17 members and average 4-5 meetings have been held. Of the 313 districts implementing ASHA program performance monitoring system (14 states/UTs, 63% districts are graded A, 27% districts are graded B, and 10% districts are graded C.