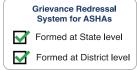

#### Grievance Redressal System for ASHAs

Formed at State level in 21 States/UTs

Formed at District level in 24 States/UTs