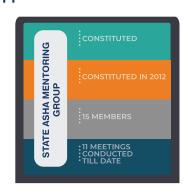

Establishment of ASHA support structures in all States/UTs has consistent too. 84% of District Community Mobiliser (DCM) positions sanctioned in 24 states/UTs, 87% of Block Community Mobiliser (BCM) positions sanctioned in 15 states/UTs, and 94% of ASHA Facilitator positions sanctioned in 20 states/UTs have been filled. State ASHA Mentoring Groups (SAMG) has been formed in 26 States/UTs. The SAMGs on an average have 15-17 members and average 4-5 meetings have been held. Of the 313 districts implementing ASHA program performance monitoring system (14 states/UTs, 63% districts are graded A, 27% districts are graded B, and 10% districts are graded C.