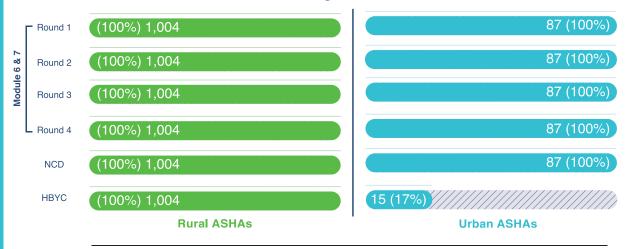

Capacity building of ASHAs too has consistently progressed. 89% of in-position rural ASHAs and 56% of in-position urban ASHAs have completed all the four rounds of training in modules 6 & 7 training. 5,65,448 (62%) rural ASHAs and 49,040 (64%) urban ASHAs have been trained on non-communicable diseases. 4,74,336 (52%) rural ASHAs and 32,002 (42%) urban ASHAs have undergone training in Home Based Care for Young Child (HBYC).