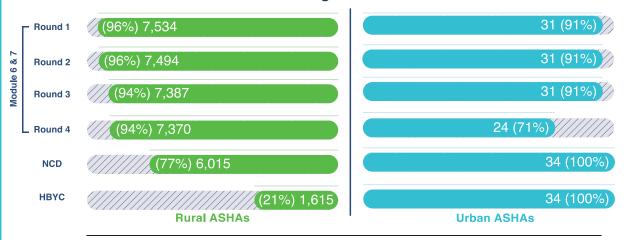

Capacity building of ASHAs too has consistently progressed. 89% of in-position rural ASHAs and 56% of in-position urban ASHAs have completed all the four rounds of training in modules 6 & 7 training. 5,65,448 (62%) rural ASHAs and 49,040 (64%) urban ASHAs have been trained on non-communicable diseases. 4,74,336 (52%) rural ASHAs and 32,002 (42%) urban ASHAs have undergone training in Home Based Care for Young Child (HBYC).