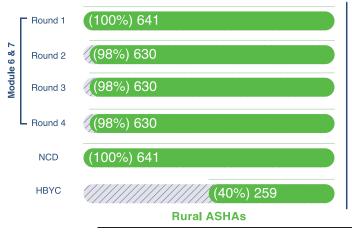

Capacity building of ASHAs too has consistently progressed. 89% of in-position rural ASHAs and 56% of in-position urban ASHAs have completed all the four rounds of training in modules 6 & 7 training. 5,65,448 (62%) rural ASHAs and 49,040 (64%) urban ASHAs have been trained on non-communicable diseases. 4,74,336 (52%) rural ASHAs and 32,002 (42%) urban ASHAs have undergone training in Home Based Care for Young Child (HBYC).