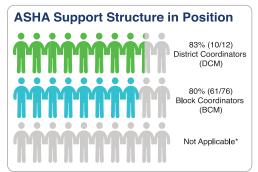

Establishment of ASHA support structures in all States/UTs has consistent too. 84% of District Community Mobiliser (DCM) positions sanctioned in 24 states/UTs, 87% of Block Community Mobiliser (BCM) positions sanctioned in 15 states/UTs, and 94% of ASHA Facilitator positions sanctioned in 20 states/UTs have been filled. State ASHA Mentoring Groups (SAMG) has been formed in 26 States/UTs. The SAMGs on an average have 15-17 members and average 4-5 meetings have been held. Of the 313 districts implementing ASHA program performance monitoring system (14 states/UTs, 63% districts are graded A, 27% districts are graded B, and 10% districts are graded C.