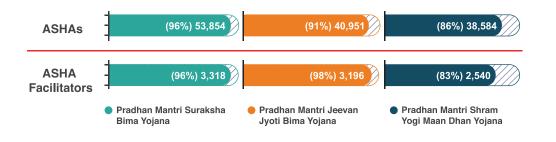

Enrolment of ASHAs in social security schemes has shown limited progress. 59% of the eligible in-position ASHAs have been enrolled in PMJJBY, 65% of the eligible in PMSBY, and 66% of the eligible ASHAs have been enrolled in PMSYMDY.