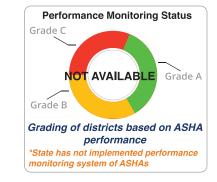

#### **Support Structure for ASHAs**

CONSTITUTED IN 2010

STATE ASHA MENTORING
GROUP

Performance Monitoring Status

Grade C
2

11
Districts
Grade A

Grading of districts based on ASHA performance

\*Managed by existing support staff