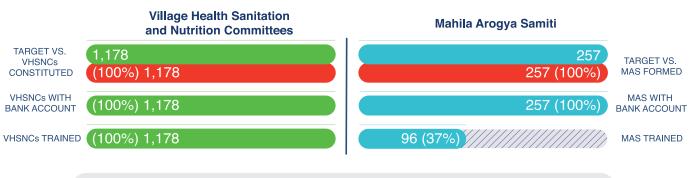

97% of the expected VHSNCs and 85% of the expected MAS have been constituted. VHSNCs has increased from 5,53,866 to 5,54,288 between FY 2020–21 and FY 2021-22. In 16 States/UTs the member secretary of VHSNCs is other than ASHA. VHSNCs being community-based multi-stakeholder platform, the norms define, a community representative like ASHA to be the member secretary. Also, 3,73,985 (67%) VHSNCs are trained. About 8% increase in the trained members is observed when compared to 2020-21. Trusting and strengthening VHSNC and MAS is expected to pave way for greater utilisation of public health facilities and also achievement of universal health coverage.