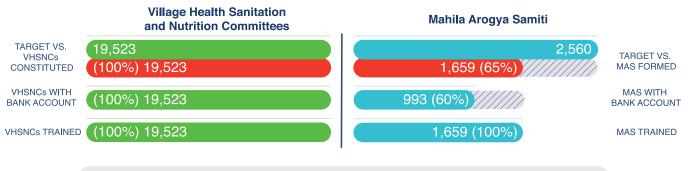

97% of the expected VHSNCs and 85% of the expected MAS have been constituted. VHSNCs has increased from 5,53,866 to 5,54,288 between FY 2020–21 and FY 2021-22. In 16 States/UTs the member secretary of VHSNCs is other than ASHA. VHSNCs being community-based multi-stakeholder platform, the norms define, a community representative like ASHA to be the member secretary. Also, 3,73,985 (67%) VHSNCs are trained. About 8% increase in the trained members is observed when compared to 2020-21. Trusting and strengthening VHSNC and MAS is expected to pave way for greater utilisation of public health facilities and also achievement of universal health coverage.