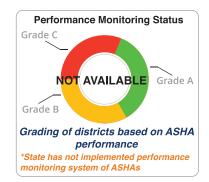

Establishment of ASHA support structures in all States/UTs has consistent too. 84% of District Community Mobiliser (DCM) positions sanctioned in 24 states/UTs, 87% of Block Community Mobiliser (BCM) positions sanctioned in 15 states/UTs, and 94% of ASHA Facilitator positions sanctioned in 20 states/UTs have been filled. State ASHA Mentoring Groups (SAMG) has been formed in 26 States/UTs. The SAMGs on an average have 15-17 members and average 4-5 meetings have been held. Of the 313 districts implementing ASHA program performance monitoring system (14 states/UTs, 63% districts are graded A, 27% districts are graded B, and 10% districts are graded C.