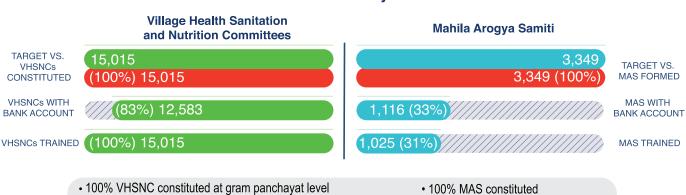

#### **Village Health Sanitation** Mahila Arogya Samiti and Nutrition Committees TARGET VS. 4,040 92 VHSNCs CONSTITUTED TARGET VS. (93%) 3,772 90 (98%) MAS FORMED VHSNCs WITH MAS WITH (88%) 3,318 80 (89%) BANK ACCOUNT BANK ACCOUNT VHSNCs TRAINED (85%) 3,200 80 (89%) MAS TRAINED • 93% VHSNC constituted at revenue village • 98% MAS constituted

- 6-10 average number of members/VHSNC
- 3,772 VHSNC with ASHA as member secretary
- 4,304 VHSNC members trained

- 2 cities MAS proposed
- 10-12 average MAS members
- 90 MAS members trained