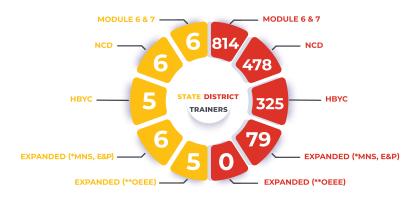

members/VHSNC
- 14,915 VHSNC with ASHA as member secretary
- 33,797 VHSNC members trained

- 98% MAS constituted
- 10 cities MAS proposed
- 10-12 average MAS members
- 2,800 MAS members trained

#### **Trainers for Community Platforms**











#### **WEST BENGAL**

#### **ASHA Selection**



55,253 Rural ASHAs (87%)



#### Overview

#### **Total Population**

9.87 Crores

(3.60 Cr. Urban & 6.27 Cr. Rural)

(Source: Census)





Average Population covered by ASHAs 1,140 (Rural Population)

#### **Training Status of ASHAs**





#### **Support System for ASHA Training**

#### **Training Sites**

**00** Govt. run training sites at state level.

**01** NGO run training sites at state level.

**00** Govt. run training sites at district level.

29 NGO run training sites at district level.



<sup>\*</sup> Mental, Neurological and Substance Use (MNS) Disorders, Palliative and Elderly Care \*\* Oral, Eye, Ear, Nose, Throat and commom Emergency Care

#### **Support Structure for ASHAs**



\*Managed by existing support staff











#### **Enrollment of ASHAs/ASHA Facilitators in Social Security Schemes**



#### **Status of Community Platforms**

#### **Village Health Sanitation** Mahila Arogya Samiti and Nutrition Committees TARGET VS. 14,915 900 TARGET VS. VHSNCs MAS FORMED (100%) 14,915 884 (98%) CONSTITUTED VHSNCs WITH MAS WITH (100%) 14,915 421 (48%) BANK ACCOUNT BANK ACCOUNT MAS TRAINED VHSNCs TRAINED (79%) 11,775 884 (98%)

- 100% VHSNC constituted at revenue village level
- 12-15 average number of members/VHSNC
- 14,915 VHSNC with ASHA as member secretary
- 33,797 V