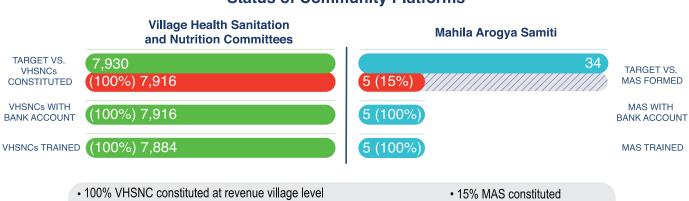

#### **Village Health Sanitation** Mahila Arogya Samiti and Nutrition Committees TARGET VS. 4,040 92 VHSNCs CONSTITUTED TARGET VS. (93%) 3,772 90 (98%) MAS FORMED VHSNCs WITH MAS WITH (88%) 3,318 80 (89%) BANK ACCOUNT BANK ACCOUNT VHSNCs TRAINED (85%) 3,200 80 (89%) MAS TRAINED • 93% VHSNC constituted at revenue village • 98% MAS constituted

- 6-10 average number of members/VHSNC
- 3,772 VHSNC with ASHA as member secretary
- 4,304 VHSNC members trained

- 2 cities MAS proposed
- 10-12 average MAS members
- 90 MAS members trained