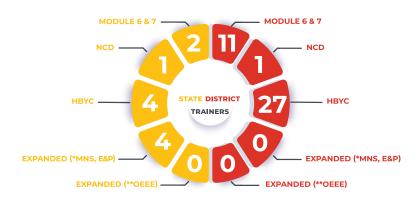

Establishment of ASHA support structures in all States/UTs has consistent too. 84% of District Community Mobiliser (DCM) positions sanctioned in 24 states/UTs, 87% of Block Community Mobiliser (BCM) positions sanctioned in 15 states/UTs, and 94% of ASHA Facilitator positions sanctioned in 20 states/UTs have been filled. State ASHA Mentoring Groups (SAMG) has been formed in 26 States/UTs. The SAMGs on an average have 15-17 members and average 4-5 meetings have been held. Of the 313 districts implementing ASHA program performance monitoring system (14 states/UTs, 63% districts are graded A, 27% districts are graded B, and 10% districts are graded C.