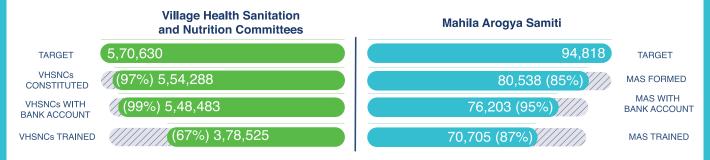

97% of the expected VHSNCs and 85% of the expected MAS have been constituted. VHSNCs has increased from 5,53,866 to 5,54,288 between FY 2020–21 and FY 2021-22. In 16 States/UTs the member secretary of VHSNCs is other than ASHA. VHSNCs being community-based multi-stakeholder platform, the norms define, a community representative like ASHA to be the member secretary. Also, 3,73,985 (67%) VHSNCs are trained. About 8% increase in the trained members is observed when compared to 2020-21. Trusting and strengthening VHSNC and MAS is expected to pave way for greater utilisation of public health facilities and also achievement of universal health coverage.