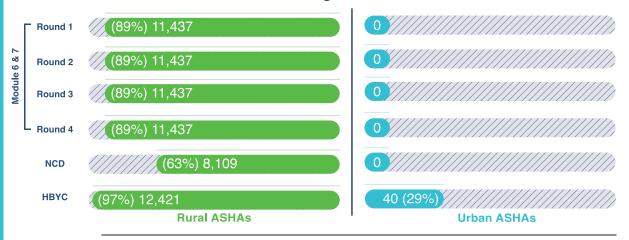

Capacity building of ASHAs too has consistently progressed. 89% of in-position rural ASHAs and 56% of in-position urban ASHAs have completed all the four rounds of training in modules 6 & 7 training. 5,65,448 (62%) rural ASHAs and 49,040 (64%) urban ASHAs have been trained on non-communicable diseases. 4,74,336 (52%) rural ASHAs and 32,002 (42%) urban ASHAs have undergone training in Home Based Care for Young Child (HBYC).