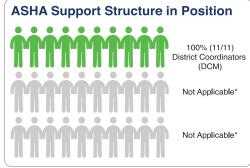

Establishment of ASHA support structures in all States/UTs has consistent too. 84% of District Community Mobiliser (DCM) positions sanctioned in 24 states/UTs, 87% of Block Community Mobiliser (BCM) positions sanctioned in 15 states/UTs, and 94% of ASHA Facilitator positions sanctioned in 20 states/UTs have been filled. State ASHA Mentoring Groups (SAMG) has been formed in 26 States/UTs. The SAMGs on an average have 15-17 members and average 4-5 meetings have been held. Of the 313 districts implementing ASHA program performance monitoring system (14 states/UTs, 63% districts are graded A, 27% districts are graded B, and 10% districts are graded C.