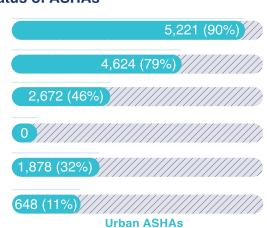

#### **ASHA Selection**

55,253 Rural ASHAs (87%)

Capacity building of ASHAs too has consistently progressed. 89% of in-position rural ASHAs and 56% of in-position urban ASHAs have completed all the four rounds of training in modules 6 & 7 training. 5,65,448 (62%) rural ASHAs and 49,040 (64%) urban ASHAs have been trained on non-communicable diseases. 4,74,336 (52%) rural ASHAs and 32,002 (42%) urban ASHAs have undergone training in Home Based Care for Young Child (HBYC).