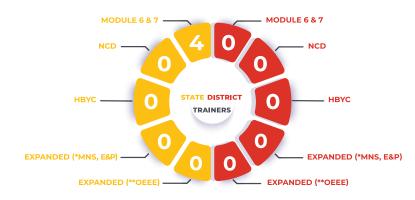

Capacity building of ASHAs too has consistently progressed. 89% of in-position rural ASHAs and 56% of in-position urban ASHAs have completed all the four rounds of training in modules 6 & 7 training. 5,65,448 (62%) rural ASHAs and 49,040 (64%) urban ASHAs have been trained on non-communicable diseases. 4,74,336 (52%) rural ASHAs and 32,002 (42%) urban ASHAs have undergone training in Home Based Care for Young Child (HBYC).