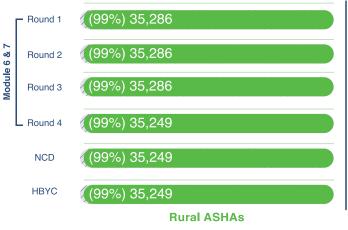

Capacity building of ASHAs too has consistently progressed. 89% of in-position rural ASHAs and 56% of in-position urban ASHAs have completed all the four rounds of training in modules 6 & 7 training. 5,65,448 (62%) rural ASHAs and 49,040 (64%) urban ASHAs have been trained on non-communicable diseases. 4,74,336 (52%) rural ASHAs and 32,002 (42%) urban ASHAs have undergone training in Home Based Care for Young Child (HBYC).