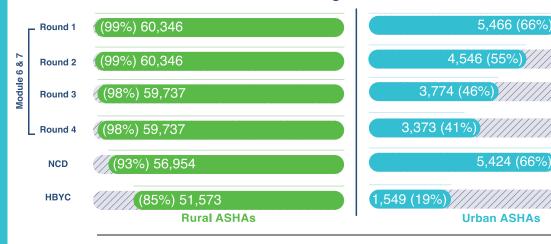

Capacity building of ASHAs too has consistently progressed. 89% of in-position rural ASHAs and 56% of in-position urban ASHAs have completed all the four rounds of training in modules 6 & 7 training. 5,65,448 (62%) rural ASHAs and 49,040 (64%) urban ASHAs have been trained on non-communicable diseases. 4,74,336 (52%) rural ASHAs and 32,002 (42%) urban ASHAs have undergone training in Home Based Care for Young Child (HBYC).