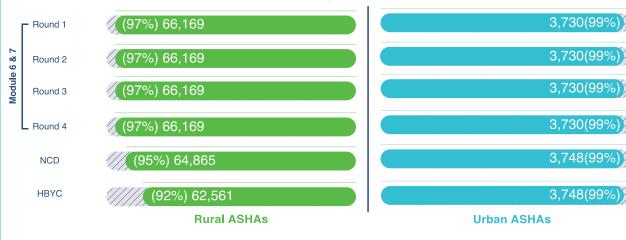

Capacity building of ASHAs too has consistently progressed. 89% of in-position rural ASHAs and 56% of in-position urban ASHAs have completed all the four rounds of training in modules 6 & 7 training. 5,65,448 (62%) rural ASHAs and 49,040 (64%) urban ASHAs have been trained on non-communicable diseases. 4,74,336 (52%) rural ASHAs and 32,002 (42%) urban ASHAs have undergone training in Home Based Care for Young Child (HBYC).