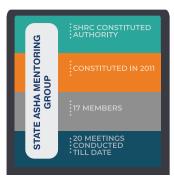

Establishment of ASHA support structures in all States/UTs has consistent too. 84% of District Community Mobiliser (DCM) positions sanctioned in 24 states/UTs, 87% of Block Community Mobiliser (BCM) positions sanctioned in 15 states/UTs, and 94% of ASHA Facilitator positions sanctioned in 20 states/UTs have been filled. State ASHA Mentoring Groups (SAMG) has been formed in 26 States/UTs. The SAMGs on an average have 15-17 members and average 4-5 meetings have been held. Of the 313 districts implementing ASHA program performance monitoring system (14 states/UTs, 63% districts are graded A, 27% districts are graded B, and 10% districts are graded C.