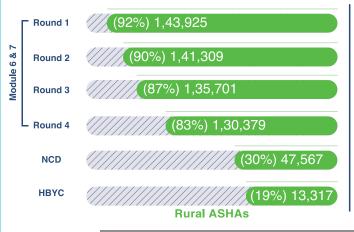

Capacity building of ASHAs too has consistently progressed. 89% of in-position rural ASHAs and 56% of in-position urban ASHAs have completed all the four rounds of training in modules 6 & 7 training. 5,65,448 (62%) rural ASHAs and 49,040 (64%) urban ASHAs have been trained on non-communicable diseases. 4,74,336 (52%) rural ASHAs and 32,002 (42%) urban ASHAs have undergone training in Home Based Care for Young Child (HBYC).