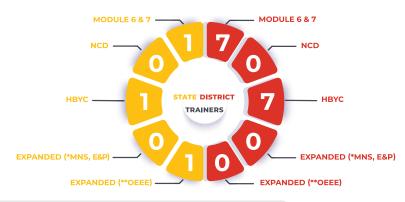

#### **Training Sites**

70 Govt. run training sites at state level.

08 NGO run training sites at state level.

749 Govt. run training sites at district level.

**296** NGO run training sites at district level.