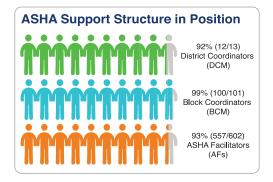

#### **Support Structure for ASHAs**

ASHA CERTIFICATION STATUS

11.56% (1,383) ASHAs have completed certification in RMNCH + A