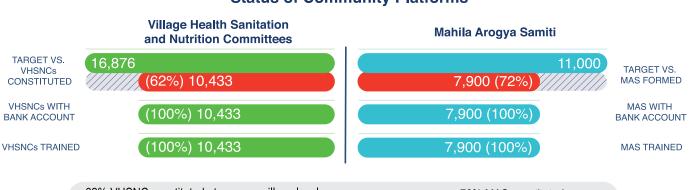

## Village Health Sanitation and Nutrition Committees TARGET VS. VHSNCs CONSTITUTED (100%) 14,915 VHSNCs WITH BANK ACCOUNT (100%) 14,915 VHSNCs TRAINED (79%) 11,775

Mahila Arogya Samiti

- 100% VHSNC constituted at revenue village level
- 12-15 average number of members/VHSNC
- 14,915 VHSNC with ASHA as member secretary
- 33,797 VHSNC members trained

- 98% MAS constituted
- 10 cities MAS proposed
- 10-12 average MAS members
- 2,800 MAS members trained