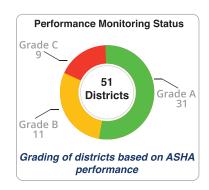

Establishment of ASHA support structures in all States/UTs has consistent too. 84% of District Community Mobiliser (DCM) positions sanctioned in 24 states/UTs, 87% of Block Community Mobiliser (BCM) positions sanctioned in 15 states/UTs, and 94% of ASHA Facilitator positions sanctioned in 20 states/UTs have been filled. State ASHA Mentoring Groups (SAMG) has been formed in 26 States/UTs. The SAMGs on an average have 15-17 members and average 4-5 meetings have been held. Of the 313 districts implementing ASHA program performance monitoring system (14 states/UTs, 63% districts are graded A, 27% districts are graded B, and 10% districts are graded C.