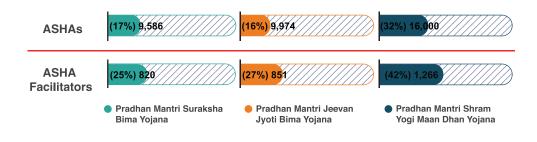

Enrolment of ASHAs in social security schemes has shown limited progress. 59% of the eligible in-position ASHAs have been enrolled in PMJJBY, 65% of the eligible in PMSBY, and 66% of the eligible ASHAs have been enrolled in PMSYMDY.