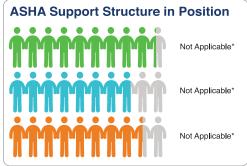

Establishment of ASHA support structures in all States/UTs has consistent too. 84% of District Community Mobiliser (DCM) positions sanctioned in 24 states/UTs, 87% of Block Community Mobiliser (BCM) positions sanctioned in 15 states/UTs, and 94% of ASHA Facilitator positions sanctioned in 20 states/UTs have been filled. State ASHA Mentoring Groups (SAMG) has been formed in 26 States/UTs. The SAMGs on an average have 15-17 members and average 4-5 meetings have been held. Of the 313 districts implementing ASHA program performance monitoring system (14 states/UTs, 63% districts are graded A, 27% districts are graded B, and 10% districts are graded C.