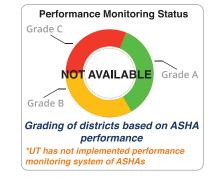

#### **Support Structure for ASHAs**

CONSTITUTED IN 2010

STATE ASHA MENTORING
GROUP

Performance Monitoring Status

Grade C
2

11
Districts
Grade A

Grading of districts based on ASHA performance

\*Managed by existing support staff