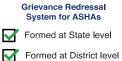

#### Grievance Redressal System for ASHAs

Formed at State level in 21 States/UTs

Formed at District level in 24 States/UTs