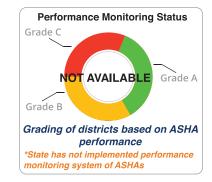

Establishment of ASHA support structures in all States/UTs has consistent too. 84% of District Community Mobiliser (DCM) positions sanctioned in 24 states/UTs, 87% of Block Community Mobiliser (BCM) positions sanctioned in 15 states/UTs, and 94% of ASHA Facilitator positions sanctioned in 20 states/UTs have been filled. State ASHA Mentoring Groups (SAMG) has been formed in 26 States/UTs. The SAMGs on an average have 15-17 members and average 4-5 meetings have been held. Of the 313 districts implementing ASHA program performance monitoring system (14 states/UTs, 63% districts are graded A, 27% districts are graded B, and 10% districts are graded C.

#### **Support Structure for ASHAs**

CONSTITUTED IN 2010

STATE ASHA MENTORING
GROUP

Performance Monitoring Status

Grade C
2

11
Districts
Grade A

Grading of districts based on ASHA performance

\*Managed by existing support staff