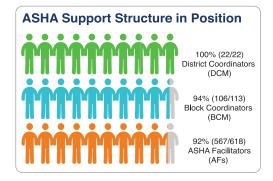

Establishment of ASHA support structures in all States/UTs has consistent too. 84% of District Community Mobiliser (DCM) positions sanctioned in 24 states/UTs, 87% of Block Community Mobiliser (BCM) positions sanctioned in 15 states/UTs, and 94% of ASHA Facilitator positions sanctioned in 20 states/UTs have been filled. State ASHA Mentoring Groups (SAMG) has been formed in 26 States/UTs. The SAMGs on an average have 15-17 members and average 4-5 meetings have been held. Of the 313 districts implementing ASHA program performance monitoring system (14 states/UTs, 63% districts are graded A, 27% districts are graded B, and 10% districts are graded C.