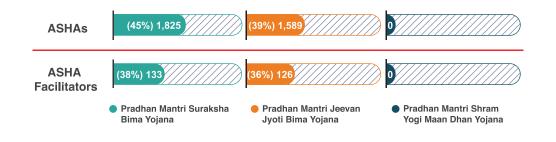

Enrolment of ASHAs in social security schemes has shown limited progress. 59% of the eligible in-position ASHAs have been enrolled in PMJJBY, 65% of the eligible in PMSBY, and 66% of the eligible ASHAs have been enrolled in PMSYMDY.