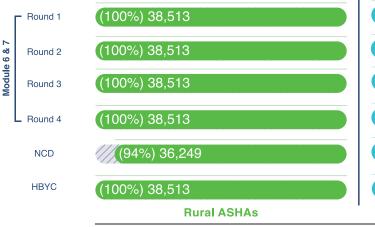

#### **ASHA Selection**

38,513 Rural ASHAs (96%)

Overview

**Total Population** 

3.91 Crores (1.01 Cr. Urban & 2.90 Cr. Rural)

(Source: Census)

2,028 Urban ASHAs (81%)

Average Population covered by ASHAs

745 (Rural Population)

#### **Training Status of ASHAs**