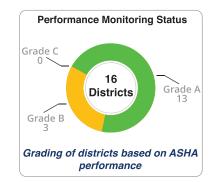

Establishment of ASHA support structures in all States/UTs has consistent too. 84% of District Community Mobiliser (DCM) positions sanctioned in 24 states/UTs, 87% of Block Community Mobiliser (BCM) positions sanctioned in 15 states/UTs, and 94% of ASHA Facilitator positions sanctioned in 20 states/UTs have been filled. State ASHA Mentoring Groups (SAMG) has been formed in 26 States/UTs. The SAMGs on an average have 15-17 members and average 4-5 meetings have been held. Of the 313 districts implementing ASHA program performance monitoring system (14 states/UTs, 63% districts are graded A, 27% districts are graded B, and 10% districts are graded C.