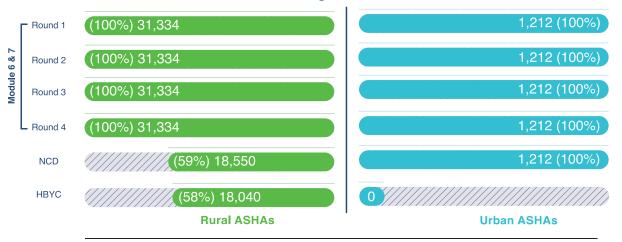

#### **ASHA Selection**

31,334 Rural ASHAs (100%)

#### **Total Population**

3.54 Crores (54 Lac. Urban & 3 Cr. Rural)

(Source: Census)

1,212 Urban ASHAs (100%)

**Average Population** covered by ASHAs

951 (Rural Population)