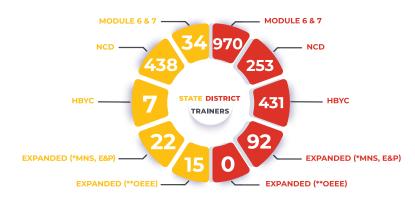

Establishment of ASHA support structures in all States/UTs has consistent too. 84% of District Community Mobiliser (DCM) positions sanctioned in 24 states/UTs, 87% of Block Community Mobiliser (BCM) positions sanctioned in 15 states/UTs, and 94% of ASHA Facilitator positions sanctioned in 20 states/UTs have been filled. State ASHA Mentoring Groups (SAMG) has been formed in 26 States/UTs. The SAMGs on an average have 15-17 members and average 4-5 meetings have been held. Of the 313 districts implementing ASHA program performance monitoring system (14 states/UTs, 63% districts are graded A, 27% districts are graded B, and 10% districts are graded C.