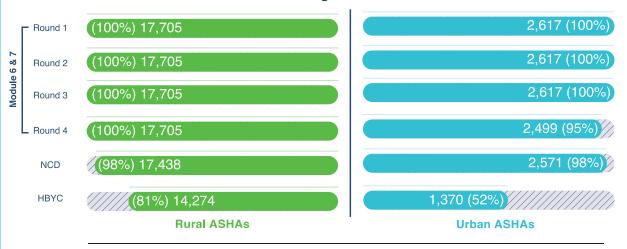

## 17,705 Rural ASHAs (98%)

#### **Total Population**

2.99 Crores (1.24 Cr. Urban & 1.75 Cr. Rural)

Overview

(Source: Census)

2,617 Urban ASHAs (98%)

**Average Population** covered by ASHAs 991 (Rural Population)

#### **Training Status of ASHAs**