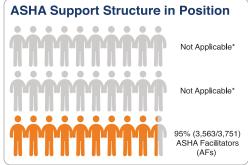

Establishment of ASHA support structures in all States/UTs has consistent too. 84% of District Community Mobiliser (DCM) positions sanctioned in 24 states/UTs, 87% of Block Community Mobiliser (BCM) positions sanctioned in 15 states/UTs, and 94% of ASHA Facilitator positions sanctioned in 20 states/UTs have been filled. State ASHA Mentoring Groups (SAMG) has been formed in 26 States/UTs. The SAMGs on an average have 15-17 members and average 4-5 meetings have been held. Of the 313 districts implementing ASHA program performance monitoring system (14 states/UTs, 63% districts are graded A, 27% districts are graded B, and 10% districts are graded C.

# ASHA Support Structure in Position Not Applicable\* Not Applicable\*

ASHA CERTIFICATION STATUS

UT has not initiated ASHA certification in RMNCH + A