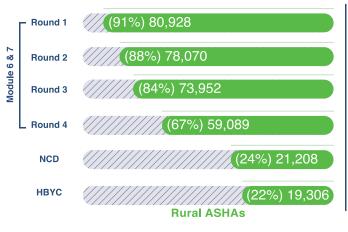

Capacity building of ASHAs too has consistently progressed. 89% of in-position rural ASHAs and 56% of in-position urban ASHAs have completed all the four rounds of training in modules 6 & 7 training. 5,65,448 (62%) rural ASHAs and 49,040 (64%) urban ASHAs have been trained on non-communicable diseases. 4,74,336 (52%) rural ASHAs and 32,002 (42%) urban ASHAs have undergone training in Home Based Care for Young Child (HBYC).