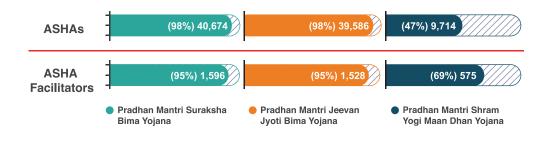

Enrolment of ASHAs in social security schemes has shown limited progress. 59% of the eligible in-position ASHAs have been enrolled in PMJJBY, 65% of the eligible in PMSBY, and 66% of the eligible ASHAs have been enrolled in PMSYMDY.