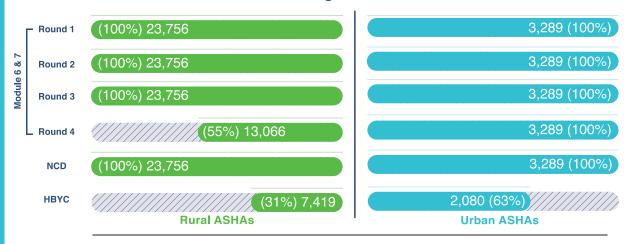

#### **TELANGANA**

#### **ASHA Selection**

#### Overview

#### **Total Population**

3.79 Crores (1.78 Cr. Urban & 2.01 Cr. Rural)

(Source: Census)

3,289 Urban ASHAs (66%)

Average Population covered by ASHAs 853 (Rural Population)