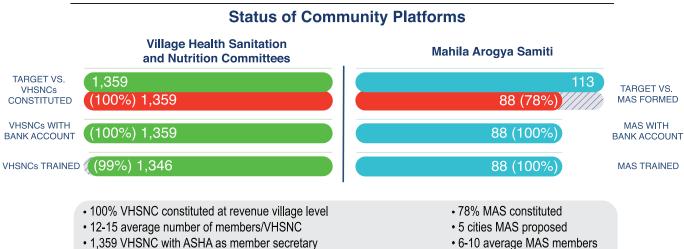

97% of the expected VHSNCs and 85% of the expected MAS have been constituted. VHSNCs has increased from 5,53,866 to 5,54,288 between FY 2020–21 and FY 2021-22. In 16 States/UTs the member secretary of VHSNCs is other than ASHA. VHSNCs being community-based multi-stakeholder platform, the norms define, a community representative like ASHA to be the member secretary. Also, 3,73,985 (67%) VHSNCs are trained. About 8% increase in the trained members is observed when compared to 2020-21. Trusting and strengthening VHSNC and MAS is expected to pave way for greater utilisation of public health facilities and also achievement of universal health coverage.

#### **Status of Community Platforms**

- Majority of states/UTs have constituted VHSNCs at revenue village level
- 10-12 average number of members
- 15 States/UTs do not have VHSNC with ASHA as member secretary
- 24,49,337 VHSNC members trained

- 827 cities MAS proposed
- 8-10 average MAS members
- 4,86,679 MAS members trained