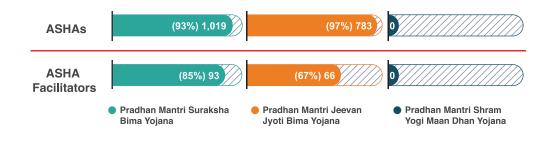

Enrolment of ASHAs in social security schemes has shown limited progress. 59% of the eligible in-position ASHAs have been enrolled in PMJJBY, 65% of the eligible in PMSBY, and 66% of the eligible ASHAs have been enrolled in PMSYMDY.