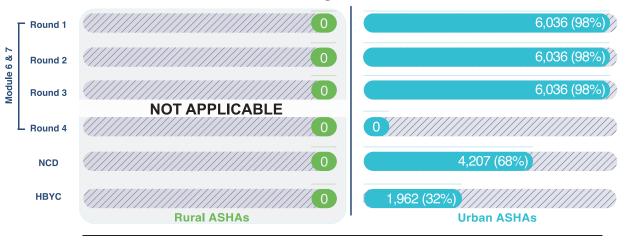

Capacity building of ASHAs too has consistently progressed. 89% of in-position rural ASHAs and 56% of in-position urban ASHAs have completed all the four rounds of training in modules 6 & 7 training. 5,65,448 (62%) rural ASHAs and 49,040 (64%) urban ASHAs have been trained on non-communicable diseases. 4,74,336 (52%) rural ASHAs and 32,002 (42%) urban ASHAs have undergone training in Home Based Care for Young Child (HBYC).