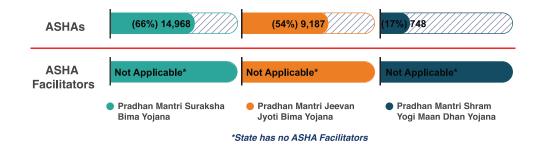

Enrolment of ASHAs in social security schemes has shown limited progress. 59% of the eligible in-position ASHAs have been enrolled in PMJJBY, 65% of the eligible in PMSBY, and 66% of the eligible ASHAs have been enrolled in PMSYMDY.