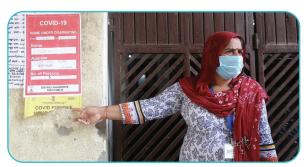

#### Decentralized Management for Prevention and Control of COVID-19 Pandemic

ASHA and AWW of the South District are playing a pivotal role in the fight of COVID-19 pandemic relentlessly. Since the outbreak, these workers have been creating awareness about this disease and the basic hygiene that one needs to practice which is washing hands at regular intervals or use hand sanitizers, wearing a face mask and maintaining social distance. State government has leveraged Village Health, Sanitation and Nutrition Committee (VHSNC) meetings to training ASHAs on prevention and control of COVID-19 pandemic. Similarly, AWW of the district have been involved to provide education, nutrition, contact tracing, monitoring cases and standard health services in rural areas. The resilient contribution that these ASHAs and AWWs have provided during these testing times is unparallel, their network and years of healthcare practice in villages has helped in community engagement. They have been instrumental in addressing Covid misconceptions, effective implementation of quarantine and most importantly they have also actively disseminated information on how to discard covid related bio medical waste. To create an enabling and decentralized management State government has set up a Village Level Monitoring Team comprising of Gram Panchayat/Municipal Councillor as team member, ASHA as health member, Anganwadi Worker and volunteers as members. This team has been formed to detect and monitor the patients as early as possible and limit the spread of Covid-19. Many of such collective efforts in our country has helped to fight the infection!