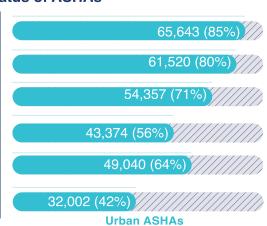

Capacity building of ASHAs too has consistently progressed. 89% of in-position rural ASHAs and 56% of in-position urban ASHAs have completed all the four rounds of training in modules 6 & 7 training. 5,65,448 (62%) rural ASHAs and 49,040 (64%) urban ASHAs have been trained on non-communicable diseases. 4,74,336 (52%) rural ASHAs and 32,002 (42%) urban ASHAs have undergone training in Home Based Care for Young Child (HBYC).