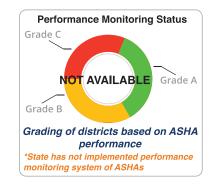

#### **Support Structure for ASHAs**

CONSTITUTED IN 2010

STATE ASHA MENTORING
GROUP

Performance Monitoring Status

Grade C
2

11
Districts
Grade A

Grading of districts based on ASHA performance

\*Managed by existing support staff