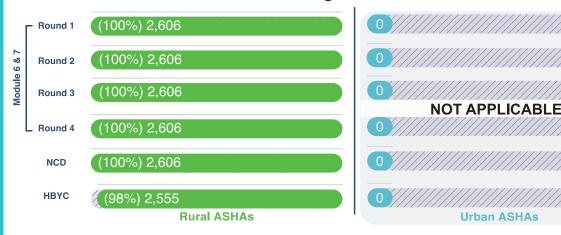

y they have also actively disseminated information on how to discard covid related bio medical waste. To create an enabling and decentralized management State government has set up a Village Level Monitoring Team comprising of Gram Panchayat/Municipal Councillor as team member, ASHA as health member, Anganwadi Worker and volunteers as members. This team has been formed to detect and monitor the patients as early as possible and limit the spread of Covid-19. Many of such collective efforts in our country has helped to fight the infection!





#### **TAMIL NADU**

#### **ASHA Selection**





#### Overview

### Total Population

7.67 Crores (4.09 Cr. Urban & 3.58 Cr. Rural) (Source: Census)



Average Population covered by ASHAs 13,870 (Rural Population)

#### **Training Status of ASHAs**



0 Urban ASHAs (0%)

#### **Support System for ASHA Training**

#### **Training Sites**

**07** Govt. run training sites at state level.

**00** NGO run training sites at state level.

**35** Govt. run training sites at district level.

**00** NGO run training sites at district level.



\* Mental, Neurological and Substance Use (MNS) Disorders, Palliative and Elderly Care \*\* Oral, Eye, Ear, Nose, Throat and commom Emergency Care

#### **Support Structure for ASHAs**



\*Managed by existing support staff













#### **Status of Community Platforms**



- 5-7 average number of members/VHSNC
- 0 VHSNC with ASHA as member secretary
- 45,979 VHSNC members trained

- 11 cities MAS proposed
- 10-12 average MAS members
- 10,250 MAS members trained











#### **TELANGANA**

#### **A