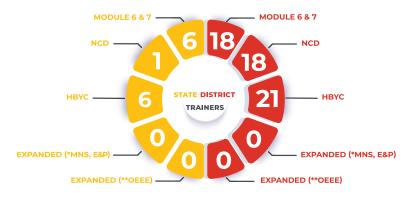

amount raised has been released for payment to the ASHAs through this application within 5 days from the time of claims. This process has cut down the time from 120-150 days to less than 5 days.

(Source: Press note Government of Meghalaya dated 30.03.2022 available at https://meghalaya.gov.in/sites/default/files/press\_release/Press\_Release\_from\_NHM.pdf)





#### **MIZORAM**

#### **ASHA Selection**



#### **Overview**







**Average Population** covered by ASHAs 554 (Rural Population)

#### **Training Status of ASHAs**



#### Support System for ASHA Training

#### **Training Sites**

**01** Govt. run training sites at state level.

**01** NGO run training sites at state level.

**09** Govt. run training sites at district level.

**09** NGO run training sites at district level.



\* Mental, Neurological and Substance Use (MNS) Disorders, Palliative and Elderly Care \*\* Oral, Eye, Ear, Nose, Throat and commom Emergency Care

#### **Support Structure for ASHAs**



STATE ASHA MENTORING GROUP

**Performance Monitoring Status** Grade C Grade A **Districts** Grade B Grading of districts based on ASHA performance

\*Managed by existing support staff



**ASHA CERTIFICATION STATUS** 

6.05% (66) ASHAs have completed certification in RMNCH + A





#### **Status of Community Platforms**



- 96% VHSNC constituted at village level
- 15-20 average number of members/VHSNC
- 830 VHSNC with ASHA as member secretary
- 1,660 VHSNC members trained

- 100% MAS constituted
- · 3 cities MAS proposed
- 10-20 average MAS members
- 700 MAS members trained











#### **MADHYA PRA