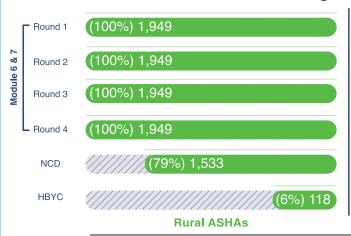

#### **ASHA Selection**

1,949 Rural ASHAs (97%)

#### **Training Status of ASHAs**

Urban ASHAs