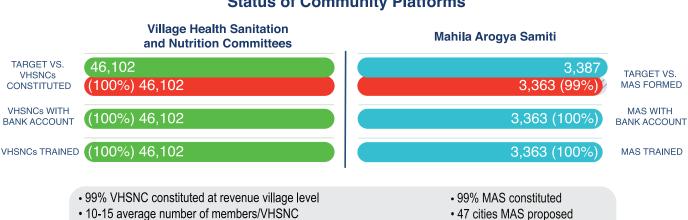

#### **Status of Community Platforms**

- Majority of states/UTs have constituted VHSNCs at revenue village level
- 10-12 average number of members
- 15 States/UTs do not have VHSNC with ASHA as member secretary
- 24,49,337 VHSNC members trained

- 827 cities MAS proposed
- 8-10 average MAS members
- 4,86,679 MAS members trained