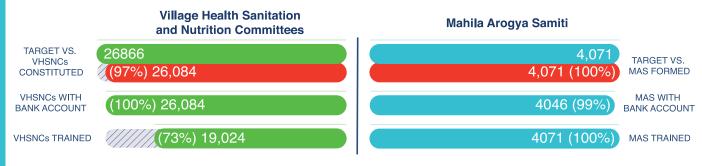

#### **Village Health Sanitation** Mahila Arogya Samiti and Nutrition Committees TARGET VS. 4,040 92 VHSNCs CONSTITUTED TARGET VS. (93%) 3,772 90 (98%) MAS FORMED VHSNCs WITH MAS WITH (88%) 3,318 80 (89%) BANK ACCOUNT BANK ACCOUNT VHSNCs TRAINED (85%) 3,200 80 (89%) MAS TRAINED • 93% VHSNC constituted at revenue village • 98% MAS constituted

- 6-10 average number of members/VHSNC
- 3,772 VHSNC with ASHA as member secretary
- 4,304 VHSNC members trained

- 2 cities MAS proposed
- 10-12 average MAS members
- 90 MAS members trained