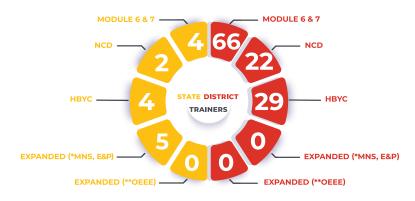

#### **ASHA Selection**

1,949 Rural ASHAs (97%)

#### **Support Structure for ASHAs**

STATE ASHA MENTORING GROUP
GROUP
GROUP
GROUP
CONSTITUTE

TITL DATE
CONDUCTED

TITL DATE

CONDUCTED

TO THE CONTROL OF THE CONT

Performance Monitoring Status

Grade C

O

Districts

Grade A

Grading of districts based on ASHA performance

\*Managed by existing support staff

ASHA CERTIFICATION STATUS

2.4% (49) ASHAs have completed certification in RMNCH + A

### Trainers for Community Platforms