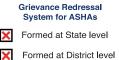

#### Grievance Redressal System for ASHAs

Formed at State level in 21 States/UTs

Formed at District level in 24 States/UTs