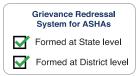

#### Grievance Redressal System for ASHAs

Formed at State level in 21 States/UTs

Formed at District level in 24 States/UTs