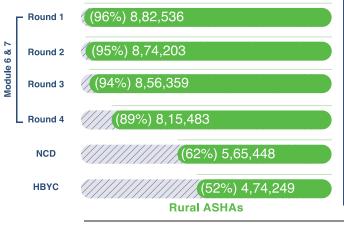

Capacity building of ASHAs too has consistently progressed. 89% of in-position rural ASHAs and 56% of in-position urban ASHAs have completed all the four rounds of training in modules 6 & 7 training. 5,65,448 (62%) rural ASHAs and 49,040 (64%) urban ASHAs have been trained on non-communicable diseases. 4,74,336 (52%) rural ASHAs and 32,002 (42%) urban ASHAs have undergone training in Home Based Care for Young Child (HBYC).