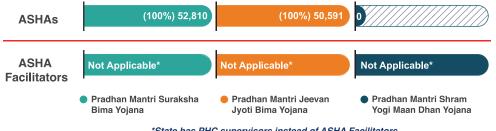

Enrolment of ASHAs in social security schemes has shown limited progress. 59% of the eligible in-position ASHAs have been enrolled in PMJJBY, 65% of the eligible in PMSBY, and 66% of the eligible ASHAs have been enrolled in PMSYMDY.