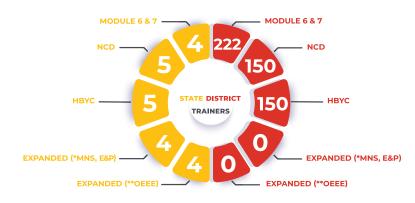

Capacity building of ASHAs too has consistently progressed. 89% of in-position rural ASHAs and 56% of in-position urban ASHAs have completed all the four rounds of training in modules 6 & 7 training. 5,65,448 (62%) rural ASHAs and 49,040 (64%) urban ASHAs have been trained on non-communicable diseases. 4,74,336 (52%) rural ASHAs and 32,002 (42%) urban ASHAs have undergone training in Home Based Care for Young Child (HBYC).

#### **Training Status of ASHAs**

#### **Support System for ASHA Training**