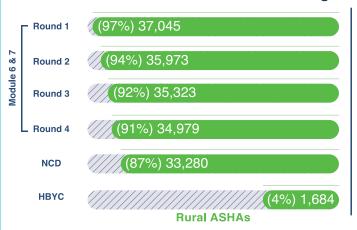

Capacity building of ASHAs too has consistently progressed. 89% of in-position rural ASHAs and 56% of in-position urban ASHAs have completed all the four rounds of training in modules 6 & 7 training. 5,65,448 (62%) rural ASHAs and 49,040 (64%) urban ASHAs have been trained on non-communicable diseases. 4,74,336 (52%) rural ASHAs and 32,002 (42%) urban ASHAs have undergone training in Home Based Care for Young Child (HBYC).