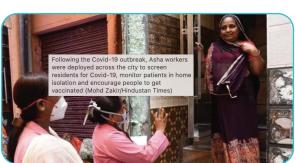

#### ASHAs (Sahiya): Role in coping with COVID-19 crisis

When a large part of the world as well as our own country India got surprised by COVID-19 strike in terms of containment of the virus, availability of health infrastructure and clinical management of COVID-19 patients, Jharkhand with it scarce health facilities has, so far, managed the incidence with great success with the help of alertness, timely policy intervention and ruthless implementation of instructions and guidelines at the grassroots level. The Salient Features of Jharkhand in its fight against COVID-19 is because of their ASHAs(Sahiya).

ASHAs (Sahiya) role was more focus on surveillance and tracking of the migrants along with community leaders (VHSNC and PRI members). ASHAs (Sahiya) also engaged in awareness campaign like traditional drum beating, miking and poster display and banners and hording at the public places etc. Also social distancing, hand wash demo and practice, distribution of drugs etc was done by ASHAs (sahiyas) in their village. These activities made the community aware and ready to take action against COVID-19 effect in their village. In this process Sahiyas were also doing ANC, HBNC and HBYC care for new born and children of upto 15 months.