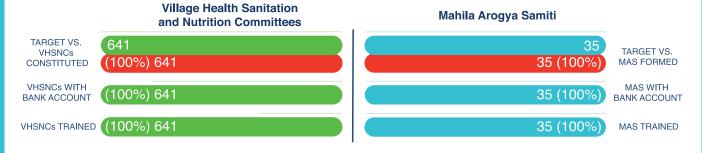

#### **Village Health Sanitation** Mahila Arogya Samiti and Nutrition Committees TARGET VS. 4,040 92 VHSNCs CONSTITUTED TARGET VS. (93%) 3,772 90 (98%) MAS FORMED VHSNCs WITH MAS WITH (88%) 3,318 80 (89%) BANK ACCOUNT BANK ACCOUNT VHSNCs TRAINED (85%) 3,200 80 (89%) MAS TRAINED • 93% VHSNC constituted at revenue village • 98% MAS constituted

- 6-10 average number of members/VHSNC
- 3,772 VHSNC with ASHA as member secretary
- 4,304 VHSNC members trained

- 2 cities MAS proposed
- 10-12 average MAS members
- 90 MAS members trained