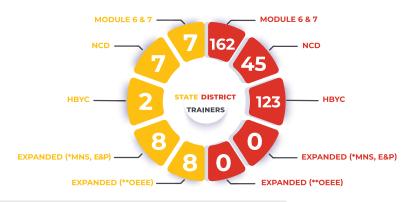

Capacity building of ASHAs too has consistently progressed. 89% of in-position rural ASHAs and 56% of in-position urban ASHAs have completed all the four rounds of training in modules 6 & 7 training. 5,65,448 (62%) rural ASHAs and 49,040 (64%) urban ASHAs have been trained on non-communicable diseases. 4,74,336 (52%) rural ASHAs and 32,002 (42%) urban ASHAs have undergone training in Home Based Care for Young Child (HBYC).

Establishment of ASHA support structures in all States/UTs has consistent too. 84% of District Community Mobiliser (DCM) positions sanctioned in 24 states/UTs, 87% of Block Community Mobiliser (BCM) positions sanctioned in 15 states/UTs, and 94% of ASHA Facilitator positions sanctioned in 20 states/UTs have been filled. State ASHA Mentoring Groups (SAMG) has been formed in 26 States/UTs. The SAMGs on an average have 15-17 members and average 4-5 meetings have been held. Of the 313 districts implementing ASHA program performance monitoring system (14 states/UTs, 63% districts are graded A, 27% districts are graded B, and 10% districts are graded C.