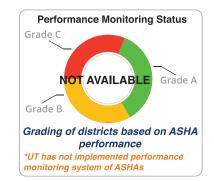

#### **Support Structure for ASHAs**

CONSTITUTED IN 2010

STATE ASHA MENTORING
GROUP

Performance Monitoring Status

Grade C
2

11
Districts
Grade A

Grading of districts based on ASHA performance

\*Managed by existing support staff