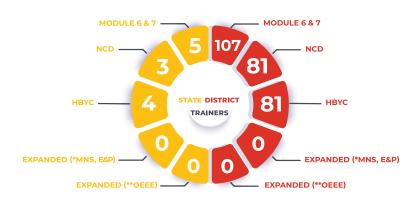

#### **Training Sites**

**01** Govt. run training sites at state level.

**00** NGO run training sites at state level.

**27** Govt. run training sites at district level.

**00** NGO run training sites at district level.