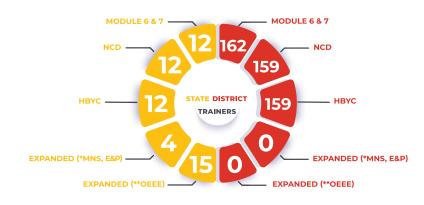

#### **Support Structure for ASHAs**

CONSTITUTED IN 2010

STATE ASHA MENTORING
GROUP

Performance Monitoring Status

Grade C
2

11
Districts
Grade A

Grading of districts based on ASHA performance

\*Managed by existing support staff