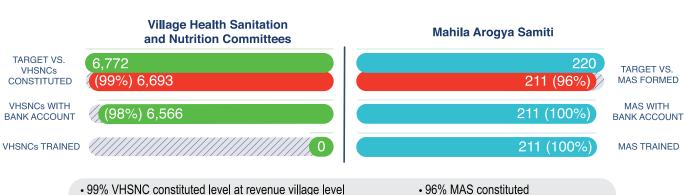

97% of the expected VHSNCs and 85% of the expected MAS have been constituted. VHSNCs has increased from 5,53,866 to 5,54,288 between FY 2020–21 and FY 2021-22. In 16 States/UTs the member secretary of VHSNCs is other than ASHA. VHSNCs being community-based multi-stakeholder platform, the norms define, a community representative like ASHA to be the member secretary. Also, 3,73,985 (67%) VHSNCs are trained. About 8% increase in the trained members is observed when compared to 2020-21. Trusting and strengthening VHSNC and MAS is expected to pave way for greater utilisation of public health facilities and also achievement of universal health coverage.

#### **Status of Community Platforms**

- Majority of states/UTs have constituted VHSNCs at revenue village level
- 10-12 average number of members
- 15 States/UTs do not have VHSNC with ASHA as member secretary
- 24,49,337 VHSNC members trained

- 827 cities MAS proposed
- 8-10 average MAS members
- 4,86,679 MAS members trained