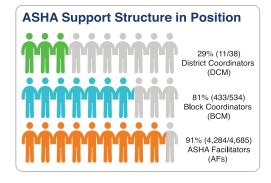

Establishment of ASHA support structures in all States/UTs has consistent too. 84% of District Community Mobiliser (DCM) positions sanctioned in 24 states/UTs, 87% of Block Community Mobiliser (BCM) positions sanctioned in 15 states/UTs, and 94% of ASHA Facilitator positions sanctioned in 20 states/UTs have been filled. State ASHA Mentoring Groups (SAMG) has been formed in 26 States/UTs. The SAMGs on an average have 15-17 members and average 4-5 meetings have been held. Of the 313 districts implementing ASHA program performance monitoring system (14 states/UTs, 63% districts are graded A, 27% districts are graded B, and 10% districts are graded C.