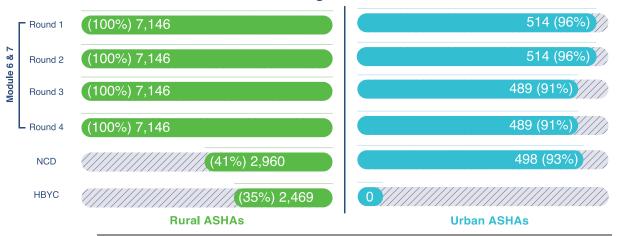

# 7,146 Rural ASHAs (99%)

#### **Training Status of ASHAs**

**536** Urban ASHAs (99%)

ASHA CERTIFICATION STATUS

13.24% (1,017) ASHAs have completed certification in RMNCH + A