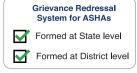

#### Grievance Redressal System for ASHAs

Formed at State level in 21 States/UTs

Formed at District level in 24 States/UTs