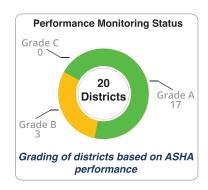

#### **Support Structure for ASHAs**

CONSTITUTED IN 2010

STATE ASHA MENTORING
GROUP

Performance Monitoring Status

Grade C
2

11
Districts
Grade A

Grading of districts based on ASHA performance

\*Managed by existing support staff