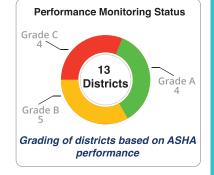

#### **Support Structure for ASHAs**

CONSTITUTED IN 2010

STATE ASHA MENTORING
GROUP

Performance Monitoring Status

Grade C
2

11
Districts
Grade A

Grading of districts based on ASHA performance

\*Managed by existing support staff