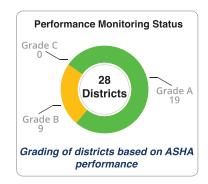

Establishment of ASHA support structures in all States/UTs has consistent too. 84% of District Community Mobiliser (DCM) positions sanctioned in 24 states/UTs, 87% of Block Community Mobiliser (BCM) positions sanctioned in 15 states/UTs, and 94% of ASHA Facilitator positions sanctioned in 20 states/UTs have been filled. State ASHA Mentoring Groups (SAMG) has been formed in 26 States/UTs. The SAMGs on an average have 15-17 members and average 4-5 meetings have been held. Of the 313 districts implementing ASHA program performance monitoring system (14 states/UTs, 63% districts are graded A, 27% districts are graded B, and 10% districts are graded C.