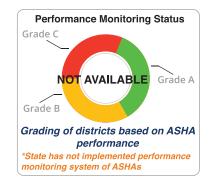

#### **Support Structure for ASHAs**

CONSTITUTED IN 2010

STATE ASHA MENTORING
GROUP

Performance Monitoring Status

Grade C
2

11
Districts
Grade A

Grading of districts based on ASHA performance

\*Managed by existing support staff