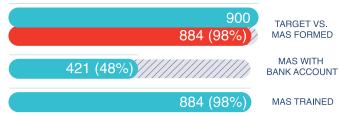

#### **Village Health Sanitation** Mahila Arogya Samiti and Nutrition Committees TARGET VS. 14,915 900 TARGET VS. VHSNCs MAS FORMED (100%) 14,915 884 (98%) CONSTITUTED VHSNCs WITH MAS WITH (100%) 14,915 421 (48%) BANK ACCOUNT BANK ACCOUNT MAS TRAINED VHSNCs TRAINED (79%) 11,775 884 (98%)

- 100% VHSNC constituted at revenue village level
- 12-15 average number of members/VHSNC
- 14,915 VHSNC with ASHA as member secretary
- 33,797 VHSNC members trained

- 98% MAS constituted
- 10 cities MAS proposed
- 10-12 average MAS members
- 2,800 MAS members trained