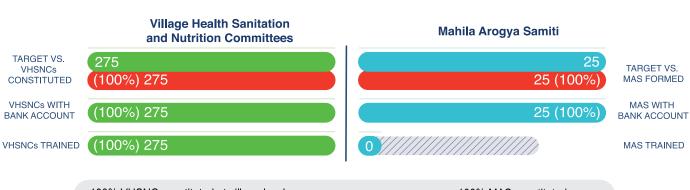

#### **Status of Community Platforms**

- 100% VHSNC constituted at village level
- 6-8 average number of members/VHSNC
- 100 % VHSNC with ASHA as member secretary
- 275 VHSNC members trained

- 100% MAS constituted
- 1 city MAS proposed
- 5-10 average MAS members
- 0 MAS members trained