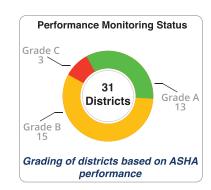

#### **Support Structure for ASHAs**

CONSTITUTED IN 2010

STATE ASHA MENTORING
GROUP

Performance Monitoring Status

Grade C
2

11
Districts
Grade A

Grading of districts based on ASHA performance

\*Managed by existing support staff