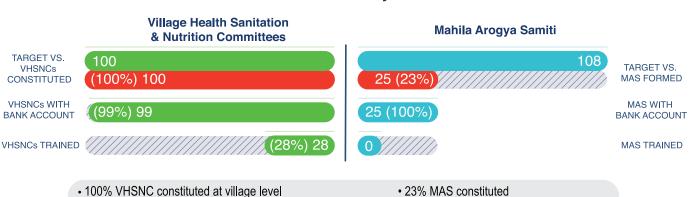

97% of the expected VHSNCs and 85% of the expected MAS have been constituted. VHSNCs has increased from 5,53,866 to 5,54,288 between FY 2020–21 and FY 2021-22. In 16 States/UTs the member secretary of VHSNCs is other than ASHA. VHSNCs being community-based multi-stakeholder platform, the norms define, a community representative like ASHA to be the member secretary. Also, 3,73,985 (67%) VHSNCs are trained. About 8% increase in the trained members is observed when compared to 2020-21. Trusting and strengthening VHSNC and MAS is expected to pave way for greater utilisation of public health facilities and also achievement of universal health coverage.