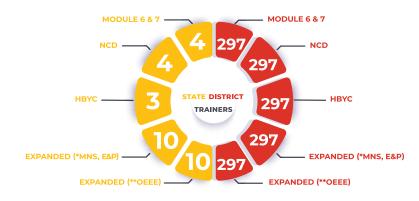

Capacity building of ASHAs too has consistently progressed. 89% of in-position rural ASHAs and 56% of in-position urban ASHAs have completed all the four rounds of training in modules 6 & 7 training. 5,65,448 (62%) rural ASHAs and 49,040 (64%) urban ASHAs have been trained on non-communicable diseases. 4,74,336 (52%) rural ASHAs and 32,002 (42%) urban ASHAs have undergone training in Home Based Care for Young Child (HBYC).

#### **Training Sites**

70 Govt. run training sites at state level.

08 NGO run training sites at state level.

749 Govt. run training sites at district level.

**296** NGO run training sites at district level.

\* Mental, Neurological and Substance Use (MNS) Disorders, Palliative and Elderly Care \*\* Oral, Eye, Ear, Nose, Throat and common emergency care