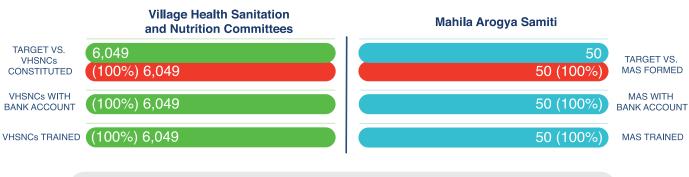

#### **Village Health Sanitation** Mahila Arogya Samiti and Nutrition Committees TARGET VS. 4,040 92 VHSNCs CONSTITUTED TARGET VS. (93%) 3,772 90 (98%) MAS FORMED VHSNCs WITH MAS WITH (88%) 3,318 80 (89%) BANK ACCOUNT BANK ACCOUNT VHSNCs TRAINED (85%) 3,200 80 (89%) MAS TRAINED • 93% VHSNC constituted at revenue village • 98% MAS constituted

- 6-10 average number of members/VHSNC
- 3,772 VHSNC with ASHA as member secretary
- 4,304 VHSNC members trained

- 2 cities MAS proposed
- 10-12 average MAS members
- 90 MAS members trained