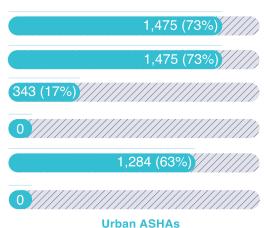

#### **ASHA Selection**

38,513 Rural ASHAs (96%)

Overview

**Total Population** 

3.91 Crores (1.01 Cr. Urban & 2.90 Cr. Rural)

(Source: Census)

2,028 Urban ASHAs (81%)

Average Population covered by ASHAs

745 (Rural Population)

#### **Training Status of ASHAs**