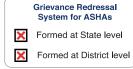

#### Grievance Redressal System for ASHAs

Formed at State level in 21 States/UTs

Formed at District level in 24 States/UTs