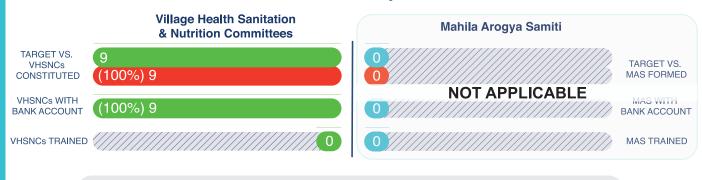

#### **Status of Community Platforms**

- 100% VHSNC constituted at village level
- 6-8 average number of members/VHSNC
- 100 % VHSNC with ASHA as member secretary
- 275 VHSNC members trained

- 100% MAS constituted
- 1 city MAS proposed
- 5-10 average MAS members
- 0 MAS members trained