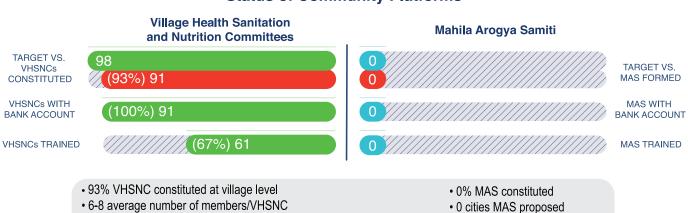

# Village Health Sanitation & Nutrition Committees TARGET VS. VHSNCs CONSTITUTED VHSNCs WITH BANK ACCOUNT VHSNCs TRAINED VHSNCs TRAINED VIIIage Health Sanitation & Mahila Arogya Samiti

- 100% VHSNC constituted at revenue village level
- 8-12 average number of members/VHSNC
- 0 VHSNC with ASHA as member secretary
- 0 VHSNC members trained

- 0% MAS constituted
- 0 cities MAS proposed
- 0 average MAS members

TARGET VS.

MAS FORMED

MAS WITH

BANK ACCOUNT

MAS TRAINED

• 0 MAS members trained