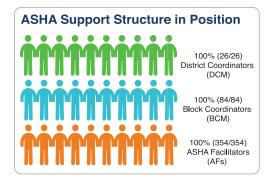

Establishment of ASHA support structures in all States/UTs has consistent too. 84% of District Community Mobiliser (DCM) positions sanctioned in 24 states/UTs, 87% of Block Community Mobiliser (BCM) positions sanctioned in 15 states/UTs, and 94% of ASHA Facilitator positions sanctioned in 20 states/UTs have been filled. State ASHA Mentoring Groups (SAMG) has been formed in 26 States/UTs. The SAMGs on an average have 15-17 members and average 4-5 meetings have been held. Of the 313 districts implementing ASHA program performance monitoring system (14 states/UTs, 63% districts are graded A, 27% districts are graded B, and 10% districts are graded C.