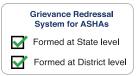

#### Grievance Redressal System for ASHAs

Formed at State level in 21 States/UTs

Formed at District level in 24 States/UTs