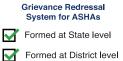

#### Grievance Redressal System for ASHAs

Formed at State level in 21 States/UTs

Formed at District level in 24 States/UTs