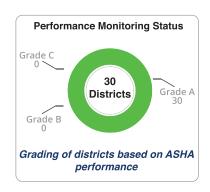

#### **Support Structure for ASHAs**

CONSTITUTED IN 2010

STATE ASHA MENTORING
GROUP

Performance Monitoring Status

Grade C
2

11
Districts
Grade A

Grading of districts based on ASHA performance

\*Managed by existing support staff