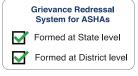

#### Grievance Redressal System for ASHAs

Formed at State level in 21 States/UTs

Formed at District level in 24 States/UTs