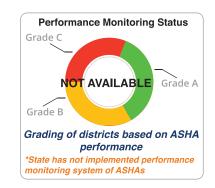

#### **Support Structure for ASHAs**

CONSTITUTED IN 2010

STATE ASHA MENTORING
GROUP

Performance Monitoring Status

Grade C
2

11
Districts
Grade A

Grading of districts based on ASHA performance

\*Managed by existing support staff