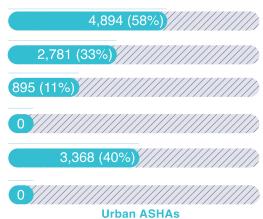

Capacity building of ASHAs too has consistently progressed. 89% of in-position rural ASHAs and 56% of in-position urban ASHAs have completed all the four rounds of training in modules 6 & 7 training. 5,65,448 (62%) rural ASHAs and 49,040 (64%) urban ASHAs have been trained on non-communicable diseases. 4,74,336 (52%) rural ASHAs and 32,002 (42%) urban ASHAs have undergone training in Home Based Care for Young Child (HBYC).