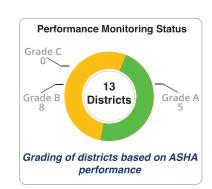

#### **Support Structure for ASHAs**

ASHA CERTIFICATION STATUS

11.56% (1,383) ASHAs have completed certification in RMNCH + A