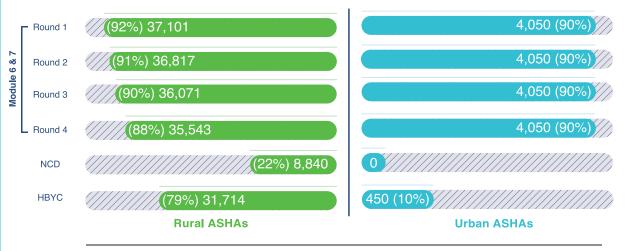

Capacity building of ASHAs too has consistently progressed. 89% of in-position rural ASHAs and 56% of in-position urban ASHAs have completed all the four rounds of training in modules 6 & 7 training. 5,65,448 (62%) rural ASHAs and 49,040 (64%) urban ASHAs have been trained on non-communicable diseases. 4,74,336 (52%) rural ASHAs and 32,002 (42%) urban ASHAs have undergone training in Home Based Care for Young Child (HBYC).