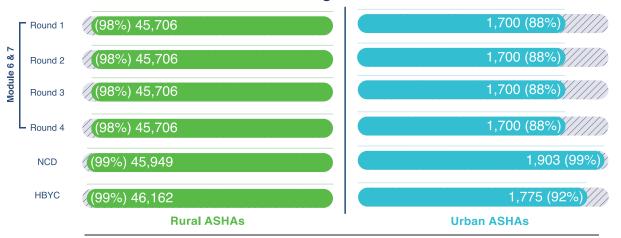

Capacity building of ASHAs too has consistently progressed. 89% of in-position rural ASHAs and 56% of in-position urban ASHAs have completed all the four rounds of training in modules 6 & 7 training. 5,65,448 (62%) rural ASHAs and 49,040 (64%) urban ASHAs have been trained on non-communicable diseases. 4,74,336 (52%) rural ASHAs and 32,002 (42%) urban ASHAs have undergone training in Home Based Care for Young Child (HBYC).