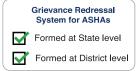

#### Grievance Redressal System for ASHAs

Formed at State level in 21 States/UTs

Formed at District level in 24 States/UTs