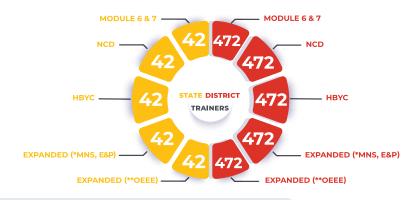

Establishment of ASHA support structures in all States/UTs has consistent too. 84% of District Community Mobiliser (DCM) positions sanctioned in 24 states/UTs, 87% of Block Community Mobiliser (BCM) positions sanctioned in 15 states/UTs, and 94% of ASHA Facilitator positions sanctioned in 20 states/UTs have been filled. State ASHA Mentoring Groups (SAMG) has been formed in 26 States/UTs. The SAMGs on an average have 15-17 members and average 4-5 meetings have been held. Of the 313 districts implementing ASHA program performance monitoring system (14 states/UTs, 63% districts are graded A, 27% districts are graded B, and 10% districts are graded C.