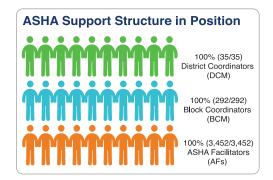

Establishment of ASHA support structures in all States/UTs has consistent too. 84% of District Community Mobiliser (DCM) positions sanctioned in 24 states/UTs, 87% of Block Community Mobiliser (BCM) positions sanctioned in 15 states/UTs, and 94% of ASHA Facilitator positions sanctioned in 20 states/UTs have been filled. State ASHA Mentoring Groups (SAMG) has been formed in 26 States/UTs. The SAMGs on an average have 15-17 members and average 4-5 meetings have been held. Of the 313 districts implementing ASHA program performance monitoring system (14 states/UTs, 63% districts are graded A, 27% districts are graded B, and 10% districts are graded C.