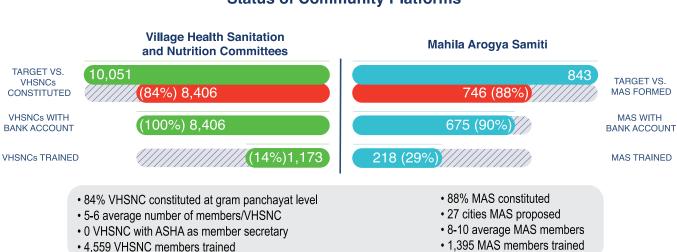

97% of the expected VHSNCs and 85% of the expected MAS have been constituted. VHSNCs has increased from 5,53,866 to 5,54,288 between FY 2020–21 and FY 2021-22. In 16 States/UTs the member secretary of VHSNCs is other than ASHA. VHSNCs being community-based multi-stakeholder platform, the norms define, a community representative like ASHA to be the member secretary. Also, 3,73,985 (67%) VHSNCs are trained. About 8% increase in the trained members is observed when compared to 2020-21. Trusting and strengthening VHSNC and MAS is expected to pave way for greater utilisation of public health facilities and also achievement of universal health coverage.

#### **Status of Community Platforms**

- Majority of states/UTs have constituted VHSNCs at revenue village level
- 10-12 average number of members
- 15 States/UTs do not have VHSNC with ASHA as member secretary
- 24,49,337 VHSNC members trained

- 827 cities MAS proposed
- 8-10 average MAS members
- 4,86,679 MAS members trained