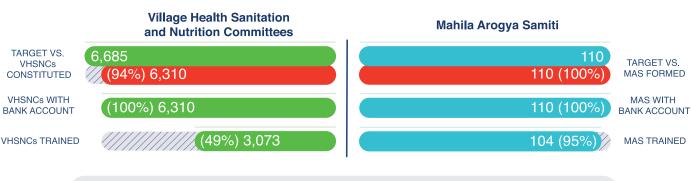

#### **Village Health Sanitation** Mahila Arogya Samiti and Nutrition Committees TARGET VS. 4,040 92 VHSNCs CONSTITUTED TARGET VS. (93%) 3,772 90 (98%) MAS FORMED VHSNCs WITH MAS WITH (88%) 3,318 80 (89%) BANK ACCOUNT BANK ACCOUNT VHSNCs TRAINED (85%) 3,200 80 (89%) MAS TRAINED • 93% VHSNC constituted at revenue village • 98% MAS constituted

- 6-10 average number of members/VHSNC
- 3,772 VHSNC with ASHA as member secretary
- 4,304 VHSNC members trained

- 2 cities MAS proposed
- 10-12 average MAS members
- 90 MAS members trained