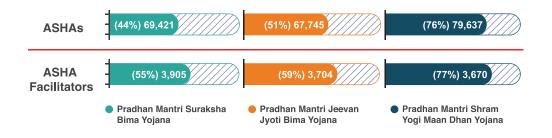

Enrolment of ASHAs in social security schemes has shown limited progress. 59% of the eligible in-position ASHAs have been enrolled in PMJJBY, 65% of the eligible in PMSBY, and 66% of the eligible ASHAs have been enrolled in PMSYMDY.