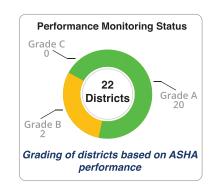

#### **Support Structure for ASHAs**

CONSTITUTED IN 2010

STATE ASHA MENTORING
GROUP

Performance Monitoring Status

Grade C
2

11
Districts
Grade A

Grading of districts based on ASHA performance

\*Managed by existing support staff