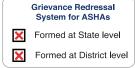

#### Grievance Redressal System for ASHAs

Formed at State level in 21 States/UTs

Formed at District level in 24 States/UTs