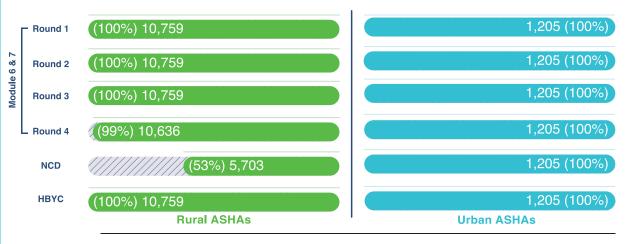

880 MAS FORMED CONSTITUTED 6,555 (76%) VHSNCs WITH MAS WITH (100%) 72,880 6,555 (100%) BANK ACCOUNT BANK ACCOUNT (23%) 16,746 5,943 (91%) VHSNCs TRAINED MAS TRAINED

- 93% VHSNC constituted at revenue village level
- 12-17 average number of members/VHSNC
- 71,378 VHSNC with ASHA as member secretary
- 1,39,318 VHSNC members trained

- 76% MAS constituted.
- 134 cities MAS proposed.
- 10-12 average MAS members
- 11,886 MAS members trained.

#### **Trainers for Community Platforms**











#### UTTARAKHAND

#### **ASHA Selection**

## 10,759 Rural ASHAs (100%)



#### Overview

#### **Total Population**

1.15 Crores (41 Lac. Urban & 74 Lac. Rural) (Source: Census)

Average Population covered by ASHAs 693 (Rural Population)



1,205 Urban ASHAs (100%)



#### **Training Status of ASHAs**



#### **Support System for ASHA Training**

#### **Training Sites**

**02** Govt. run training sites at state level.

**00** NGO run training sites at state level.

13 Govt. run training sites at district level.

**08** NGO run training sites at district level.



<sup>\*</sup> Mental, Neurological and Substance Use (MNS) Disorders, Palliative and Elderly Care \*\* Oral, Eye, Ear, Nose, Throat and commom Emergency Care

#### **Support Structure for ASHAs**









ASHA CERTIFICATION STATUS

11.56% (1,383) ASHAs have completed certification in RMNCH + A



#### **Enrollment of ASHAs/ASHA Facilitators in Social Security Schemes**



#### **Status of Community Platforms**

## Village Health Sanitation and Nutrition Committees TARGET VS. VHSNCs CONSTITUTED (100%) 14,915 VHSNCs WITH BANK ACCO