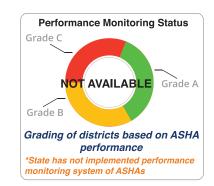

#### **Support Structure for ASHAs**

CONSTITUTED IN 2010

STATE ASHA MENTORING
GROUP

Performance Monitoring Status

Grade C
2

11
Districts
Grade A

Grading of districts based on ASHA performance

\*Managed by existing support staff