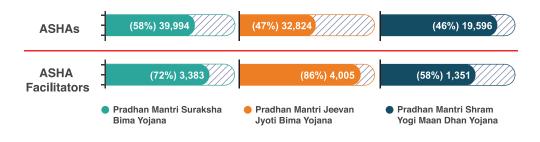

Enrolment of ASHAs in social security schemes has shown limited progress. 59% of the eligible in-position ASHAs have been enrolled in PMJJBY, 65% of the eligible in PMSBY, and 66% of the eligible ASHAs have been enrolled in PMSYMDY.