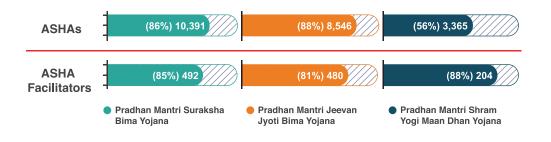

Enrolment of ASHAs in social security schemes has shown limited progress. 59% of the eligible in-position ASHAs have been enrolled in PMJJBY, 65% of the eligible in PMSBY, and 66% of the eligible ASHAs have been enrolled in PMSYMDY.