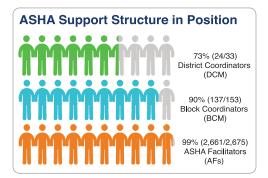

Establishment of ASHA support structures in all States/UTs has consistent too. 84% of District Community Mobiliser (DCM) positions sanctioned in 24 states/UTs, 87% of Block Community Mobiliser (BCM) positions sanctioned in 15 states/UTs, and 94% of ASHA Facilitator positions sanctioned in 20 states/UTs have been filled. State ASHA Mentoring Groups (SAMG) has been formed in 26 States/UTs. The SAMGs on an average have 15-17 members and average 4-5 meetings have been held. Of the 313 districts implementing ASHA program performance monitoring system (14 states/UTs, 63% districts are graded A, 27% districts are graded B, and 10% districts are graded C.