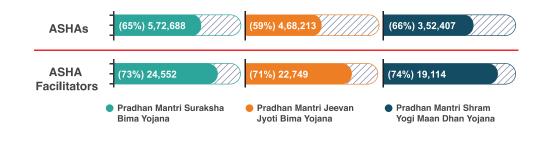

Enrolment of ASHAs in social security schemes has shown limited progress. 59% of the eligible in-position ASHAs have been enrolled in PMJJBY, 65% of the eligible in PMSBY, and 66% of the eligible ASHAs have been enrolled in PMSYMDY.