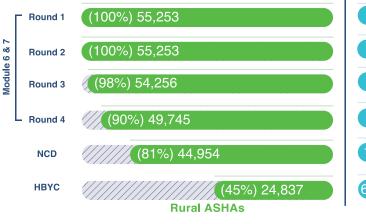

#### **ASHA Selection**

55,253 Rural ASHAs (87%)

Capacity building of ASHAs too has consistently progressed. 89% of in-position rural ASHAs and 56% of in-position urban ASHAs have completed all the four rounds of training in modules 6 & 7 training. 5,65,448 (62%) rural ASHAs and 49,040 (64%) urban ASHAs have been trained on non-communicable diseases. 4,74,336 (52%) rural ASHAs and 32,002 (42%) urban ASHAs have undergone training in Home Based Care for Young Child (HBYC).