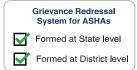

#### Grievance Redressal System for ASHAs

Formed at State level in 21 States/UTs

Formed at District level in 24 States/UTs