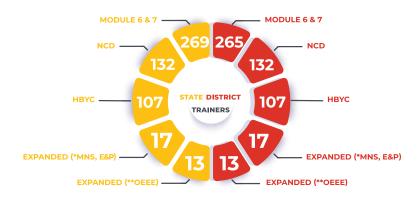

Establishment of ASHA support structures in all States/UTs has consistent too. 84% of District Community Mobiliser (DCM) positions sanctioned in 24 states/UTs, 87% of Block Community Mobiliser (BCM) positions sanctioned in 15 states/UTs, and 94% of ASHA Facilitator positions sanctioned in 20 states/UTs have been filled. State ASHA Mentoring Groups (SAMG) has been formed in 26 States/UTs. The SAMGs on an average have 15-17 members and average 4-5 meetings have been held. Of the 313 districts implementing ASHA program performance monitoring system (14 states/UTs, 63% districts are graded A, 27% districts are graded B, and 10% districts are graded C.