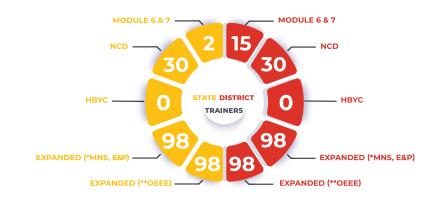

Capacity building of ASHAs too has consistently progressed. 89% of in-position rural ASHAs and 56% of in-position urban ASHAs have completed all the four rounds of training in modules 6 & 7 training. 5,65,448 (62%) rural ASHAs and 49,040 (64%) urban ASHAs have been trained on non-communicable diseases. 4,74,336 (52%) rural ASHAs and 32,002 (42%) urban ASHAs have undergone training in Home Based Care for Young Child (HBYC).