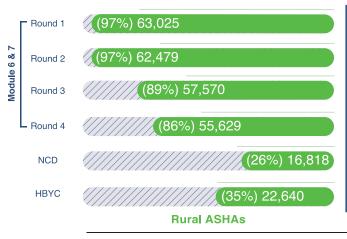

Capacity building of ASHAs too has consistently progressed. 89% of in-position rural ASHAs and 56% of in-position urban ASHAs have completed all the four rounds of training in modules 6 & 7 training. 5,65,448 (62%) rural ASHAs and 49,040 (64%) urban ASHAs have been trained on non-communicable diseases. 4,74,336 (52%) rural ASHAs and 32,002 (42%) urban ASHAs have undergone training in Home Based Care for Young Child (HBYC).