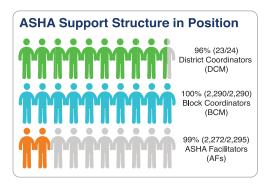

Establishment of ASHA support structures in all States/UTs has consistent too. 84% of District Community Mobiliser (DCM) positions sanctioned in 24 states/UTs, 87% of Block Community Mobiliser (BCM) positions sanctioned in 15 states/UTs, and 94% of ASHA Facilitator positions sanctioned in 20 states/UTs have been filled. State ASHA Mentoring Groups (SAMG) has been formed in 26 States/UTs. The SAMGs on an average have 15-17 members and average 4-5 meetings have been held. Of the 313 districts implementing ASHA program performance monitoring system (14 states/UTs, 63% districts are graded A, 27% districts are graded B, and 10% districts are graded C.