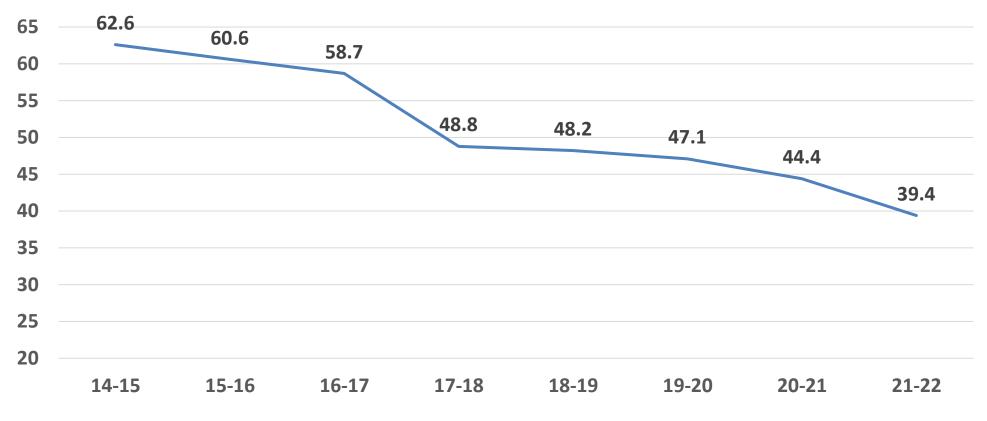

# **Out-of-Pocket Expenditure (OOPE)**

OOPE as a share of Total Health Expenditure (THE) (%)

OOPE as a share of THE by consistently declined over time.

\*NHA estimates of 2020-21 and 2021-22 are provisional