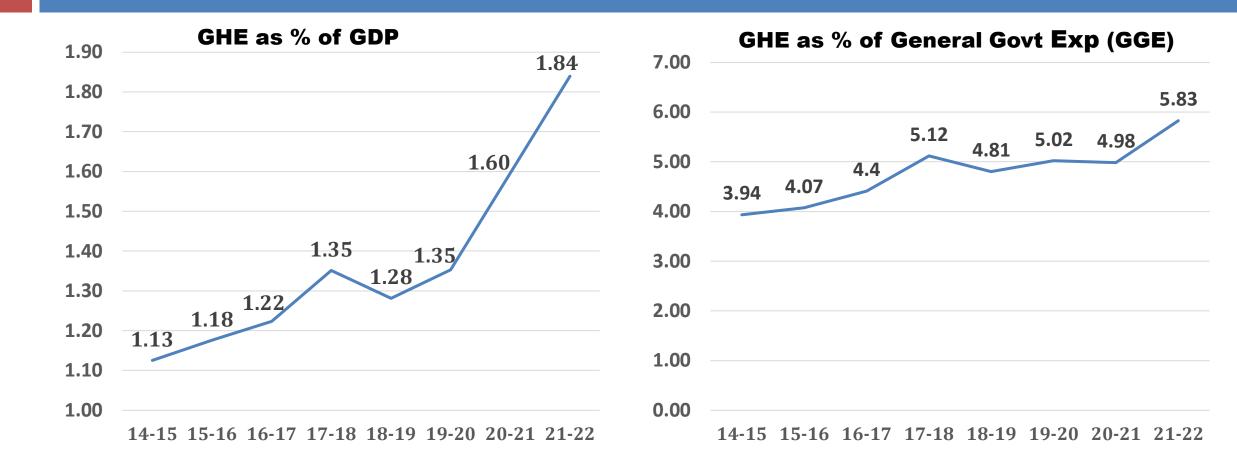

#### NATIONAL HEALTH ACCOUNTS (NHA) ESTIMATES FOR INDIA

# **Government Health Expenditure (GHE)**

#### \*NHA estimates of 2020-21 and 2021-22 are provisional