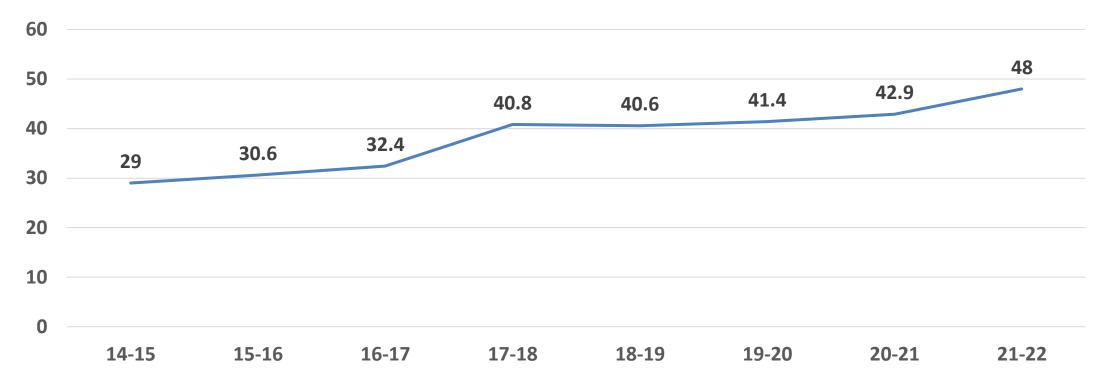

# **Government Health Expenditure (GHE)**

GHE as a share of Total Health Expenditure (THE) (%)

\*NHA 2020-21 and NHA 2021-22 estimates are provisional